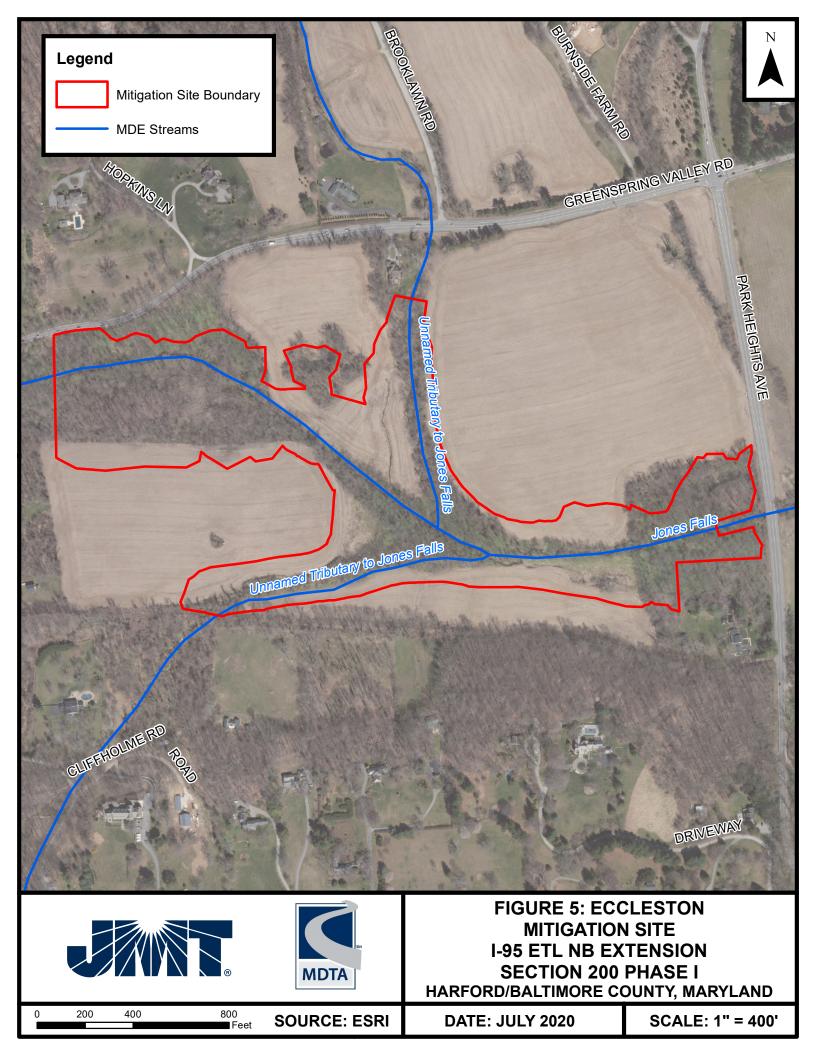

| IMPLEMENTATION SEQUENCE                                                               |                                                                                                              |                                         |
|---------------------------------------------------------------------------------------|--------------------------------------------------------------------------------------------------------------|-----------------------------------------|
| CONTRACT                                                                              |                                                                                                              | ANTICIPATED<br>CONSTRUCTION<br>SCHEDULE |
| PHASE I                                                                               |                                                                                                              |                                         |
| KH-3012                                                                               | BRADSHAW ROAD<br>OVERPASS RECONSTRUCTION                                                                     | COMPLETED                               |
| KH-3013                                                                               | SECTION 100 SB NOISE WALL                                                                                    | COMPLETED                               |
| KH-3016                                                                               | SECTION 100 NB NOISE WALL                                                                                    | COMPLETED                               |
| KH-3009                                                                               | I-95 NB TWO-LANE ETL EXTENSION TO MD 152<br>RAPHEL ROAD OVERPASS RECONSTRUCTION<br>SECTION 200 NB NOISE WALL | SPRING 2021 –<br>SPRING 2024            |
| KH-3015                                                                               | OLD JOPPA ROAD<br>OVERPASS RECONSTRUCTION                                                                    | WINTER 2019/20 -<br>FALL 2020           |
| KH-3010                                                                               | I-95 NB AUXILIARY LANE MD 152 TO MD 24<br>MODIFY MD 24/MD 924 RAMP                                           | SPRING 2019 -<br>WINTER 2020/21         |
| KH-3014                                                                               | SECTION 200 SB NOISE WALL                                                                                    | WINTER 2020/21 –<br>SPRING 2022         |
| * Construction Advertisement dates and Schedule are anticipated and subject to change |                                                                                                              |                                         |
| CONTRACTS BY OTHERS                                                                   |                                                                                                              |                                         |
| LEVEL 3 RELOCATION BGE UTILITY RELOCATION VERIZON UTILITY RELOCATION                  |                                                                                                              |                                         |