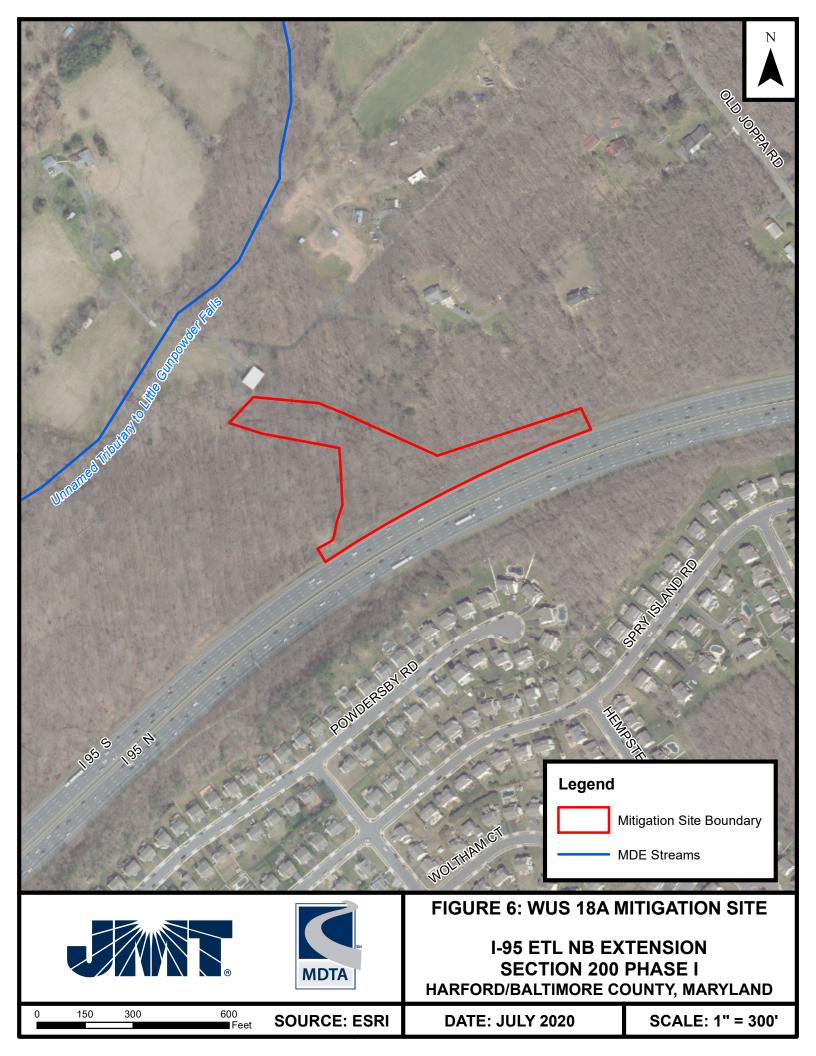

| IMPLEMENTATION SEQUENCE                                                               |                                                                                                              |                                         |
|---------------------------------------------------------------------------------------|--------------------------------------------------------------------------------------------------------------|-----------------------------------------|
| CONTRACT                                                                              |                                                                                                              | ANTICIPATED<br>CONSTRUCTION<br>SCHEDULE |
| PHASE I                                                                               |                                                                                                              |                                         |
| KH-3012                                                                               | BRADSHAW ROAD<br>OVERPASS RECONSTRUCTION                                                                     | COMPLETED                               |
| KH-3013                                                                               | SECTION 100 SB NOISE WALL                                                                                    | COMPLETED                               |
| KH-3016                                                                               | SECTION 100 NB NOISE WALL                                                                                    | COMPLETED                               |
| KH-3009                                                                               | I-95 NB TWO-LANE ETL EXTENSION TO MD 152<br>RAPHEL ROAD OVERPASS RECONSTRUCTION<br>SECTION 200 NB NOISE WALL | SPRING 2021 –<br>SPRING 2024            |
| KH-3015                                                                               | OLD JOPPA ROAD<br>OVERPASS RECONSTRUCTION                                                                    | WINTER 2019/20 -<br>FALL 2020           |
| KH-3010                                                                               | I-95 NB AUXILIARY LANE MD 152 TO MD 24<br>MODIFY MD 24/MD 924 RAMP                                           | SPRING 2019 -<br>WINTER 2020/21         |
| KH-3014                                                                               | SECTION 200 SB NOISE WALL                                                                                    | WINTER 2020/21 –<br>SPRING 2022         |
| * Construction Advertisement dates and Schedule are anticipated and subject to change |                                                                                                              |                                         |
| CONTRACTS BY OTHERS                                                                   |                                                                                                              |                                         |
| LEVEL 3 RELOCATION BGE UTILITY RELOCATION VERIZON UTILITY RELOCATION                  |                                                                                                              |                                         |