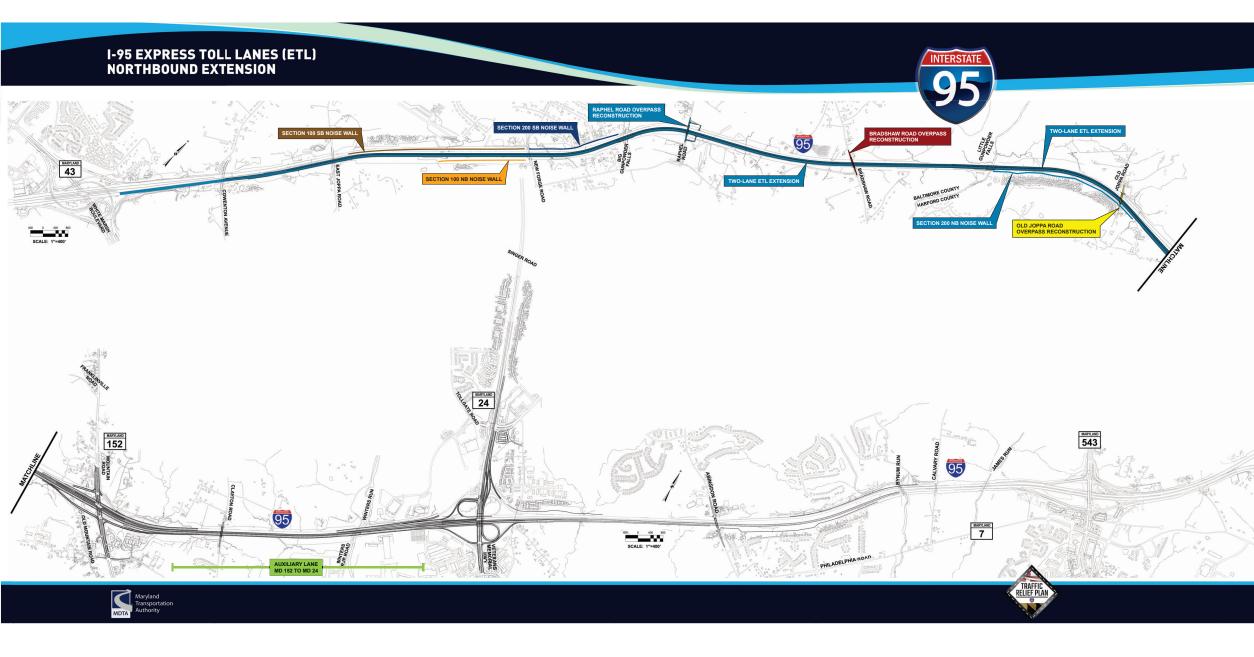

| IMPLEMENTATION SEQUENCE                                                               |                                                                                                              |                                         |
|---------------------------------------------------------------------------------------|--------------------------------------------------------------------------------------------------------------|-----------------------------------------|
| CONTRACT                                                                              |                                                                                                              | ANTICIPATED<br>CONSTRUCTION<br>SCHEDULE |
| PHASE I                                                                               |                                                                                                              |                                         |
| KH-3012                                                                               | BRADSHAW ROAD<br>OVERPASS RECONSTRUCTION                                                                     | COMPLETED                               |
| KH-3013                                                                               | SECTION 100 SB NOISE WALL                                                                                    | COMPLETED                               |
| KH-3016                                                                               | SECTION 100 NB NOISE WALL                                                                                    | COMPLETED                               |
| KH-3009                                                                               | I-95 NB TWO-LANE ETL EXTENSION TO MD 152<br>RAPHEL ROAD OVERPASS RECONSTRUCTION<br>SECTION 200 NB NOISE WALL | SPRING 2021 –<br>SPRING 2024            |
| KH-3015                                                                               | OLD JOPPA ROAD<br>OVERPASS RECONSTRUCTION                                                                    | WINTER 2019/20 -<br>FALL 2020           |
| KH-3010                                                                               | I-95 NB AUXILIARY LANE MD 152 TO MD 24<br>MODIFY MD 24/MD 924 RAMP                                           | SPRING 2019 -<br>WINTER 2020/21         |
| KH-3014                                                                               | SECTION 200 SB NOISE WALL                                                                                    | WINTER 2020/21 –<br>SPRING 2022         |
| * Construction Advertisement dates and Schedule are anticipated and subject to change |                                                                                                              |                                         |
| CONTRACTS BY OTHERS                                                                   |                                                                                                              |                                         |
| LEVEL 3 RELOCATION BGE UTILITY RELOCATION VERIZON UTILITY RELOCATION                  |                                                                                                              |                                         |