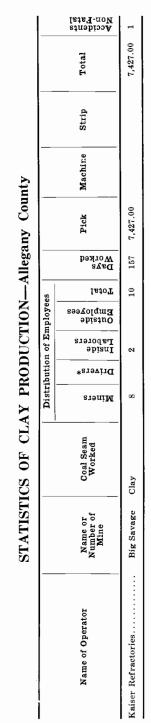

#### FIRE CLAY PRODUCTION

Allegany County: During the calendar year 1966, the fire clay mines in Allegany County employed 8 miners and 2 inside laborers, making a total of 10 men. The production of fire clay during 1966 was 7,427 net tons and shows a production of 742 net tons per man.

# CLAY

| Pick<br>Machine<br>Strip |   | ····· | 7427.00 |
|--------------------------|---|-------|---------|
| Total                    | · |       | 7427.00 |

## Employees

| Miners                                           | 8 |      | 8              |
|--------------------------------------------------|---|------|----------------|
| Drivers*<br>Inside Laborers<br>Outside Employees | 2 |      | <br>2          |
| Total                                            |   | •••• | $\frac{1}{10}$ |