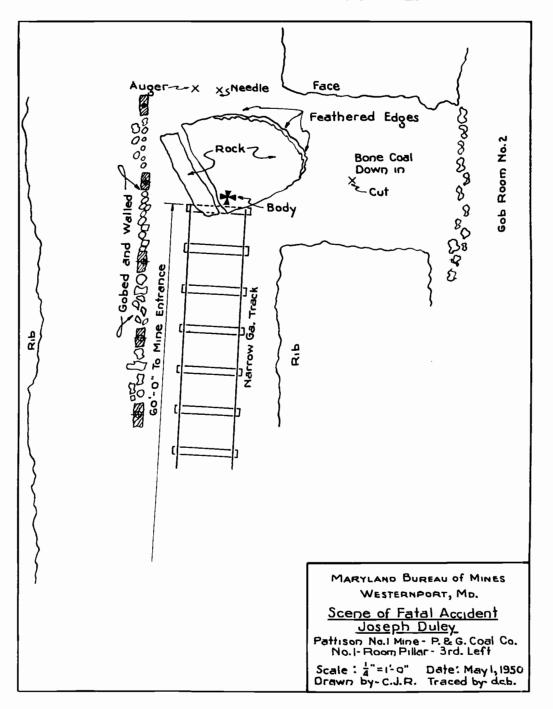

instant death of Joseph Duley, who was a miner with ten years experience.

Apparently the accident occurred as a result of inadequate timbering. Although it is not definitely known, it is believed that roof tests were not made and, if the timbering standards of the Mining Law were followed, the accident very likely would not have occurred.

Time of Accident-May 1, 1950, 10:30 A. M.

Date of Death-May 1, 1950

Name of Injured-Joseph Duley

Nationality-American

Age-49 years

Married or Single-Married

Number of Dependents-None

Residence-McCoole, Maryland

Inspector in Charge of District-C. J. Rowe

Time and Date of Inspection—May 1, 1950, 10:30 A. M., by Inspectors C. J. Rowe and Edward A. Stowell

RECOMMENDATION—Foreman must see that places are properly timbered before work is continued





Scene at Pattison No. 1 Mine, P. & G. Coal Company, where Joseph Duley was killed by a fall of rock

# TONNAGE BY COAL SEAM — 1950

# Allegany County

| imegany country         |             |
|-------------------------|-------------|
|                         | Fons (Cwt.) |
| Big Vein                | 127,175.13  |
| Tyson                   | 85,928.09   |
| Bakerstown              | 70,723.16   |
| Pittsburgh              | 16,879.00   |
| Waynesburg              | 6,672.17    |
| Freeport                | 4,737.00    |
| Kittanning              | 3,139.00    |
| Franklin                | 2,931.07    |
| Parker                  | 1,237.00    |
| Little Pittsburgh       | 1,234.00    |
| Redstone                | 829.08      |
| Maynadier               | 823.00      |
| Upper Kittann