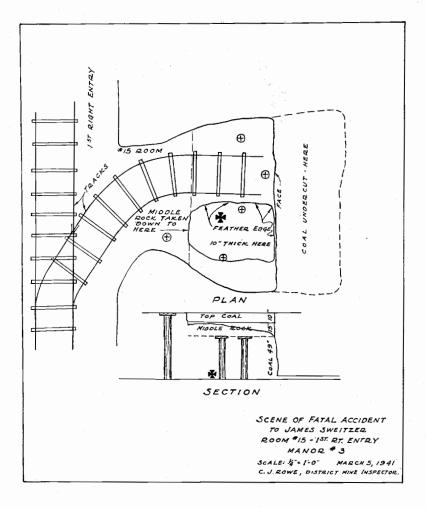

#### TONNAGE PER FATALITY—ALLEGANY COUNTY

Four (4) fatal accidents occurred in Allegany County during the calendar year 1941, making 253,223 net tons of coal produced for each fatal accident; number of fatalities per 1,000 employes 2.437; number of fatalities per 1,000,000 net tons of coal produced 3.949.