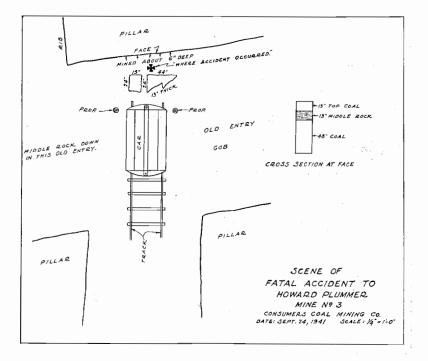

#### TONNAGE PER FATALITY—ALLEGANY COUNTY

Four (4) fatal accidents occurred in Allegany County during the calendar year 1941, making 253,223 net tons of coal produced for each fatal accident; number of fatalities per 1,000 employes 2.437; number of fatalities per 1,000,000 net tons of coal produced 3.949.