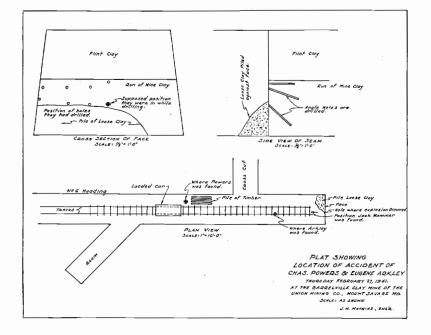

#### TONNAGE PER FATALITY—ALLEGANY COUNTY

Four (4) fatal accidents occurred in Allegany County during the calendar year 1941, making 253,223 net tons of coal produced for each fatal accident; number of fatalities per 1,000 employes 2.437; number of fatalities per 1,000,000 net tons of coal produced 3.949.