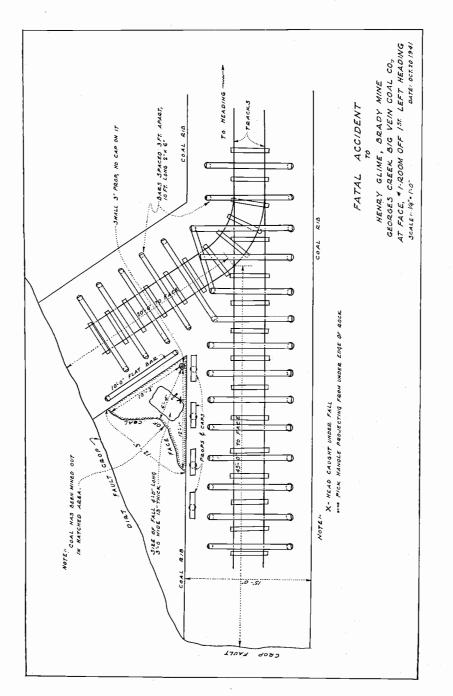

#### TONNAGE PER FATALITY—ALLEGANY COUNTY

Four (4) fatal accidents occurred in Allegany County during the calendar year 1941, making 253,223 net tons of coal produced for each fatal accident; number of fatalities per 1,000 employes 2.437; number of fatalities per 1,000,000 net tons of coal produced 3.949.