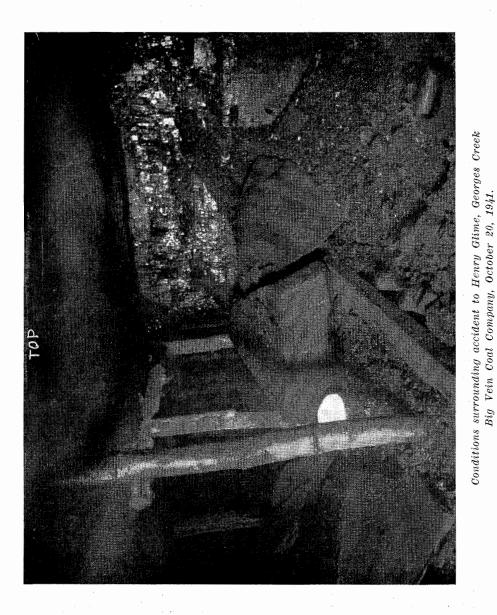

|                    |
|         | 24-Wolf Den Coal Company                                       | Shallmar                    |                    |
|         | 26—Myer Coal Company                                           | Grantsville                 |                    |
| Dec.    | 9Diamond Circle Coal Company<br>12Davis Coal & Coke Company    | Jennings<br>Kempton, W.     | Va                 |
| " "     | 16-McCullough Coal Company                                     | Friendsville                | va.                |
|         | 26-Manor Coal Company                                          | Vindex                      |                    |
|         |                                                                |                             |                    |





Conditions surrounding accident to Charles Victor Smith, Campbell Coal Company, June 24, 1941.











. .....



#### FATAL ACCIDENTS-1941

#### ALLEGANY COUNTY

On March 31, 1941, about 2:15 P. M., Joseph Mills, a miner, employed in the No. 2 Big Vein Mine of the George's Creek Coal Company, Inc., Lonaconing, Md., working the Big Vein coal seam, was fatally injured by a fall of roof.

Mr. Mills and John Murphy were breaking off a crosscut near the face of the Tunnel Heading they were driving in order to switch several cars, and had finished their shift, when the roof gave way without warning, catching Mr. Mills, and blocking Mr. Murphy back of the fall for about one hour, when he was released by John Leake, who had come in to work on the night shift. The body of Mr. Mills was rele