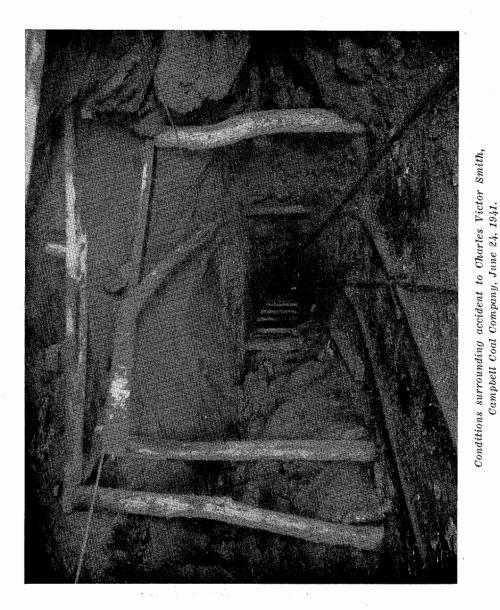

| Shallmar                    |                    |
|         | 26—Myer Coal Company                                           | Grantsville                 |                    |
| Dec.    | 9Diamond Circle Coal Company<br>12Davis Coal & Coke Company    | Jennings<br>Kempton, W.     | Va                 |
| " "     | 16-McCullough Coal Company                                     | Friendsville                | va.                |
|         | 26-Manor Coal Company                                          | Vindex                      |                    |
|         |                                                                |                             |                    |





Conditions surrounding accident to Charles Victor Smith, Campbell Coal Company, June 24, 1941.











. .....



#### FATAL ACCIDENTS-1941

#### ALLEGANY COUNTY

On March 31, 1941, about 2:15 P. M., Joseph Mills, a miner, employed in the No. 2 Big Vein Mine of the George's Creek Coal Company, Inc., Lonaconing, Md., working the Big Vein coal seam, was fatally injured by a fall of roof.

Mr. Mills and John Murphy were breaking off a crosscut near the face of the Tunnel Heading they were driving in order to switch several cars, and had finished their shift, when the roof gave way without warning, catching Mr. Mills, and blocking Mr. Murphy back of the fall for about one hour, when he was released by John Leake, who had come in to work on the night shift. The body of Mr. Mills was released from under the fall at 7:35 P. M., and he had been dead for some time. According to the stateme