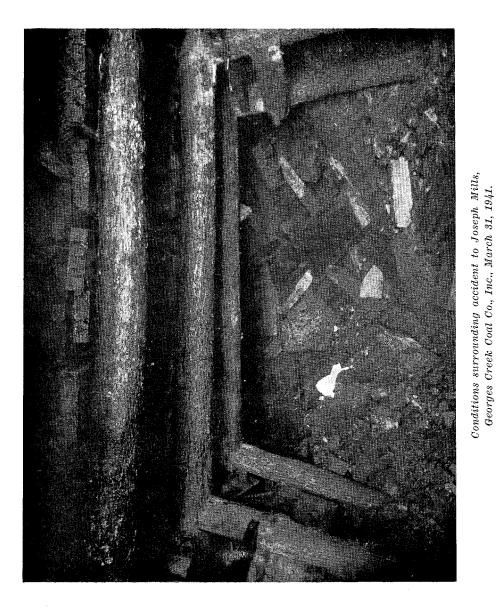

| Shallmar                    |                    |
|         | 26—Myer Coal Company                                           | Grantsville                 |                    |
| Dec.    | 9Diamond Circle Coal Company<br>12Davis Coal & Coke Company    | Jennings<br>Kempton, W.     | Va                 |
| " "     | 16-McCullough Coal Company                                     | Friendsville                | va.                |
|         | 26-Manor Coal Company                                          | Vindex                      |                    |
|         |                                                                |                             |                    |





Conditions surrounding accident to Charles Victor Smith, Campbell Coal Company, June 24, 1941.











. .....



#### FATAL ACCIDENTS-1941

#### ALLEGANY COUNTY

On March 31, 1941, about 2:15 P. M., Joseph Mills, a miner, employed in the No. 2 Big Vein Mine of the George's Creek Coal Company, Inc., Lonaconing, Md., working the Big Vein coal seam, was fatally injured by a fall of roof.

Mr. Mills and John Murphy were breaking off a crosscut near the face of the Tunnel Heading they were driving in order to switch several cars, and had finished their shift, when the roof gave way without warning, catching Mr. Mills, and blocking Mr. Murphy back of the fall for about one hour, when he was released by John Leake, who had come in to work on the night shift. The body of Mr. Mills was released from under the fall at 7:35 P. M., and he had been dead for some time. According to the statement