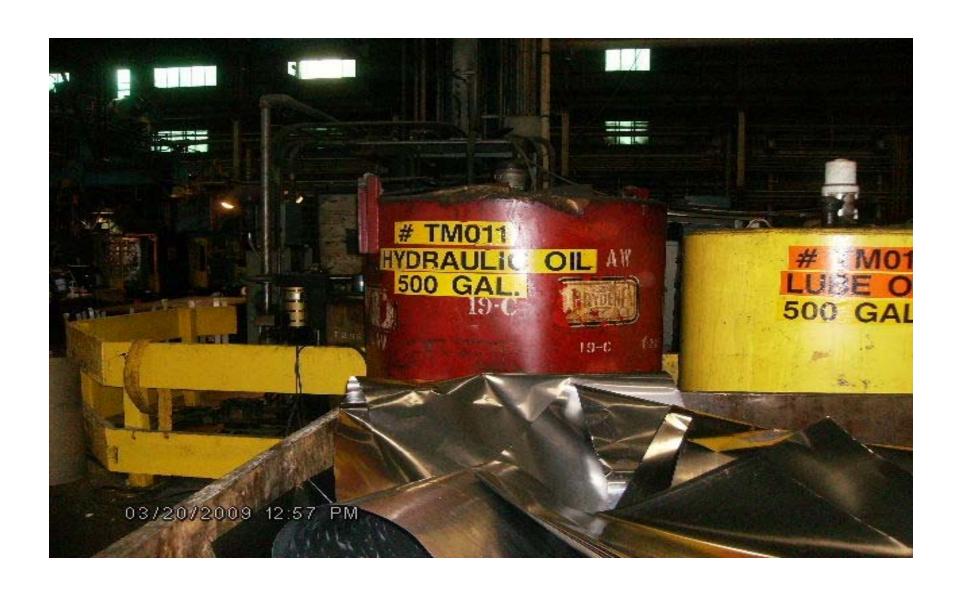

3 ME&Y Shop



#### Tank 801 Tin Mill Near Pennwood road



## Tank 802 No. 3 ME&Y Shop



### Tank 803 Human Resources Bldg.



#### Tank 804 Sinter Plant Oil House



## Tank 805 Bedding Plant



## Tank 806 Bedding Plant



#### Tank 807 Sinter Plant



#### Tank 808 Sinter Palnt



### Tank 809 Slab Hauler Repair Shop



#### Tank LD1 BF Ladle House



# Tank TM 1 Tin Mill No. 5 CA Line West Side



# Tank TM 2 Tin Mill No. 5 CA Line West Side



# Tank TM 4 Tin Mill North End of Halogen Line



# Tank Tm 5 Tin Mill North end of Halogen Line



#### Tank TM 7 Tin Mill Pickler North End



## Tank TM 8 Tin Mill No. 4 Coil Prep



# Tank TM 9 tin Mill No. 5 CA West Side Walk Through



### Tank TM 10 tin Mill No. 7 Coil Prep North of Duo Mill



#### Tank TM 11 No. 3 Duo Mill East Side



## Tank TM 12 Tin Mill North End of Pickler



#### Tm 13 Tin Mill North End of Pickler



## Tank TM 13 Tin Mill North End of Pickler



#### Tank TM 16 North of No. 3 Duo Mill



#### Tank TM 17 No. 3 Duo Mill



# Tank TM 18 Tin Mill East of No. 4 Coil Prep Near PCR room



# Tank TM 19 Tin Mill West Side Of Duo Mill



## Tank TM 20 Tin Mill North Side of K6 Grinder



## Tank TM 20B Tin Mill No. 4 Coil Prep



# Tank TM 22 Tin Mill Tandem Mill Behind Wall



# Tank TM 23 Tin MillTandem Mill Behind Wall



### Tank TM 25 Tin Mill Pickler



## Tank TM 29 Fuel Oil Storage



## Tank TM 30 Tin Mill Fuel Oil Storage



## Tank TM 50 Tin Mill South of No. 5 CA Line



### Tank Tm 51 Tin Mill TD 86A



## Tank TM 175 Tin Mill Acid Alley



## Tank TM 176 Tin Mill Acid Alley



# Tank TM 2