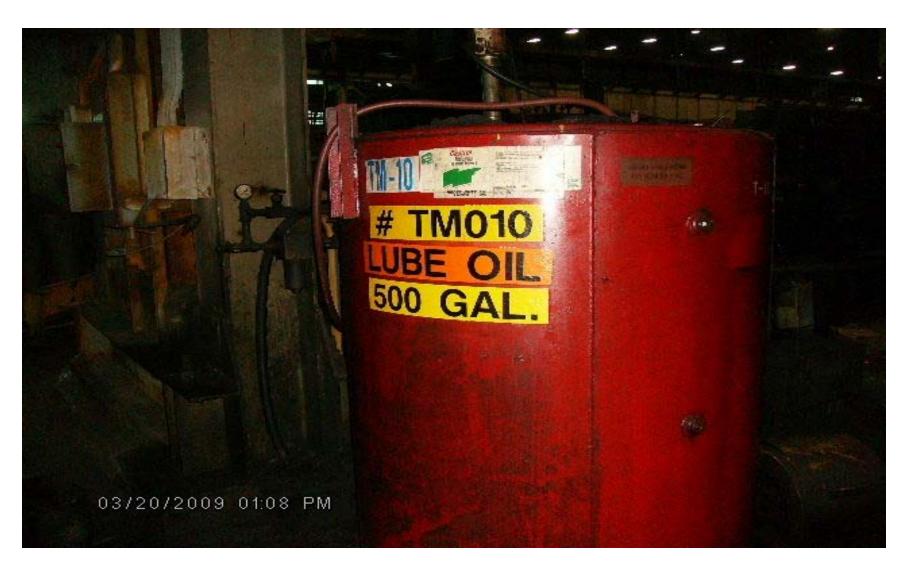

719 NCM Skin Pass Oiler



## Tank 800 No. 3 ME&Y Shop



#### Tank 801 Tin Mill Near Pennwood road



## Tank 802 No. 3 ME&Y Shop



### Tank 803 Human Resources Bldg.



#### Tank 804 Sinter Plant Oil House



## Tank 805 Bedding Plant



## Tank 806 Bedding Plant



#### Tank 807 Sinter Plant



#### Tank 808 Sinter Palnt



### Tank 809 Slab Hauler Repair Shop



#### Tank LD1 BF Ladle House



# Tank TM 1 Tin Mill No. 5 CA Line West Side



# Tank TM 2 Tin Mill No. 5 CA Line West Side



# Tank TM 4 Tin Mill North End of Halogen Line



# Tank Tm 5 Tin Mill North end of Halogen Line



#### Tank TM 7 Tin Mill Pickler North End



## Tank TM 8 Tin Mill No. 4 Coil Prep



# Tank TM 9 tin Mill No. 5 CA West Side Walk Through



### Tank TM 10 tin Mill No. 7 Coil Prep North of Duo Mill



#### Tank TM 11 No. 3 Duo Mill East Side



## Tank TM 12 Tin Mill North End of Pickler



#### Tm 13 Tin Mill North End of Pickler



## Tank TM 13 Tin Mill North End of Pickler



#### Tank TM 16 North of No. 3 Duo Mill



#### Tank TM 17 No. 3 Duo Mill



# Tank TM 18 Tin Mill East of No. 4 Coil Prep Near PCR room



# Tank TM 19 Tin Mill West Side Of Duo Mill



## Tank TM 20 Tin Mill North Side of K6 Grinder



## Tank TM 20B Tin Mill No. 4 Coil Prep



# Tank TM 22 Tin Mill Tandem Mill Behind Wall



# Tank TM 23 Tin MillTandem Mill Behind Wall



### Tank TM 25 Tin Mill Pickler



## Tank TM 29 Fuel Oil Storage



## Tank TM 30 Tin Mill Fuel Oil Storage



## Tank TM 50 Tin Mill South of No. 5 CA Line



### Tank Tm 51 Tin Mill TD 86A



## Tank TM 175 Tin Mill Acid Alley



## Ta