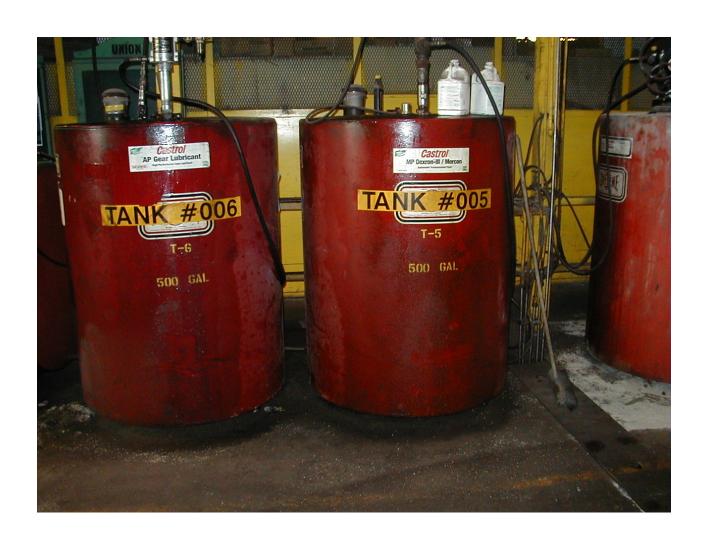

Please return all enclosed documents with the additional items requested above.

Please note that Baltimore County does not bill for ambulances services.

For complete instructions please visit www.baltimorecountymd.gov/firerecords.