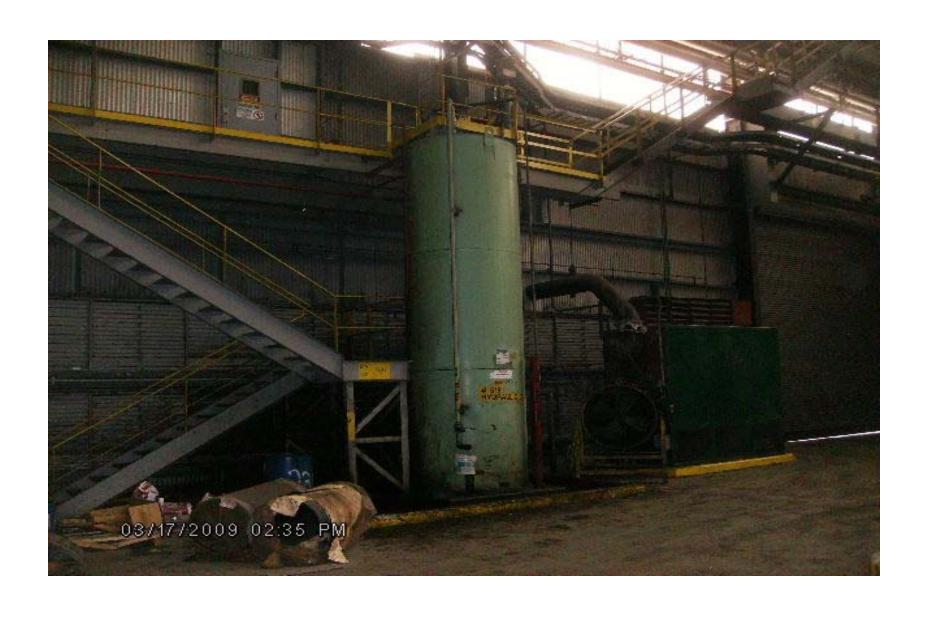

| Tank Number                   | Tank Location                                     | Maximum Capacity      | Product Stored                           | <u>Status</u>                                                                                                                        |
|-------------------------------|---------------------------------------------------|-----------------------|------------------------------------------|--------------------------------------------------------------------------------------------------------------------------------------|
| 49                            | Unknown                                           | Unknown               | Unknown                                  | Unknown                                                                                                                              |
| 50                            | Unknown                                           | Unknown               | Unknown                                  | Unknown                                                                                                                              |
| 51                            | Unknown                                           | Unknown               | Unknown                                  | Unknown                                                                                                                              |
| 52                            | HSM PUMPHOUSE                                     | 125,000               | No. 6 Oil                                | At the site as of July 25, 2007                                                                                                      |
| 53                            | HSM PUMPHOUSE                                     | 125,000               | No. 6 Oil                                | At the site as of July 25, 2007                                                                                                      |
| 54                            | N. End 56" HSM                                    | 8,000                 | No. 2 Oil                                | At the property as of 11/29/2004                                                                                                     |
| 55                            | Plate Mill 3-4 High                               | 1,500                 | Gear Lube 47J                            |                                                                                                                                      |
| 56                            | Plate Mill 3-4 High                               | 1,500                 | Gear Lube 47J                            |                                                                                                                                      |
| 57                            | Plate Mill 3-4 High                               | 1,000                 | EP Gear Lube                             | Listed in the permit as of 9/28/2004                                                                                                 |
| 58                            | Plate Mill 3-4 High                               | 1,000                 | Hydraulic Oil                            | Listed in the permit as of 9/28/2004                                                                                                 |
| 59                            | No. 1 Repair Shop                                 | 1,000                 | Paradene 46                              | •                                                                                                                                    |
| 60                            | No. 1 Repair Shop                                 | 1,000                 | Paradene 46                              |                                                                                                                                      |
| 61                            | No. 1 Repair Shop                                 | 250                   | Diesel Fuel                              | At the property as of 11/29/2004                                                                                                     |
| 62                            | Unknown                                           | Unknown               | Unknown                                  | Unknown                                                                                                                              |
| 63                            | Unknown                                           | Unknown               | Unknown                                  | Unknown                                                                                                                              |
| 64                            | Unknown                                           | Unknown               | Unknown                                  | Unknown                                                                                                                              |
| 65                            | No. 1 Repair Shop                                 | 275                   | Dexron 2                                 | In Use by MCM Management for Used Oil as of February 2014                                                                            |
| 66                            | No. 1 Repair Shop                                 | 275                   | Gear Lube C80                            | In Use by MCM Management for Used Oil as of February 2014                                                                            |
| 67                            | No. 1 Repair Shop                                 | 500                   | Motor Oil                                | In Use by MCM Management for Used Oil as of February 2014                                                                            |
| 68                            | Unknown                                           | Unknown               | Unknown                                  | Unknown                                                                                                                              |
| 69                            | Unknown                                           | Unknown               | Unknown                                  | Unknown                                                                                                                              |
| 70                            | Unknown                                           | Unknown               | Unknown                                  | Unknown                                                                                                                              |
| 71                            | Unknown                                           | Unknown               | Unknown                                  | Unknown                                                                                                                              |
| 72                            | Unknown                                           | Unknown               | Unknown                                  | Unknown                                                                                                                              |
| 73                            | Unknown                                           | Unknown               | Unknown                                  | Unknown                                                                                                                              |
| 74                            | Pennwood Power                                    | 43,500                | Used Oil                                 | At the site as of July 25, 2007                                                                                                      |
| 75                            | Unknown                                           | Unknown               | Unknown                                  | Unknown                                                                                                                              |
| 76                            | Unknown                                           | Unknown               | Unknown                                  | Unknown                                                                                                                              |
| 77                            | Unknown                                           | Unknown               | Unknown                                  | Unknown                                                                                                                              |
| 78                            | Unknown                                           | Unknown               | Unknown                                  | Unknown                                                                                                                              |
| 79                            | No. 7SS Oil House                                 | 3,000 Lbs.            | Brooks Grease                            | At the property as of 11/29/2004                                                                                                     |
| 80                            | No. 7SS Oil House                                 | 3,000 Lbs.            | Brooks Grease                            | At the property as of 11/29/2004                                                                                                     |
| 81                            | No. 7SS Oil House                                 | 500                   | Tamolube                                 | At the site as of July 25, 2007                                                                                                      |
| 82                            | BF Stockhouse                                     | 2,800 Lbs.            | Tilley 1541 Grease                       | At the property as of 11/29/2004                                                                                                     |
| 83                            | BF Stockhouse                                     | 2,800 Lbs.            | Tilley 1541 Grease                       | At the property as of 11/29/2004                                                                                                     |
| 84                            | Unknown                                           | Unknown               | Unknown                                  | Unknown                                                                                                                              |
| 85                            | L Mech. Yard                                      | 275                   | Motor Oil 15W40                          | At the property as of 11/29/2004                                                                                                     |
| 86                            | L Mech. Yard                                      | 275                   | Paradene 46AW                            | At the property as of 11/29/2004  At the property as of 11/29/2004                                                                   |
| 87                            | L Mech. Yard                                      | 500                   | Diesel Fuel                              | At the property as of 11/29/2004  At the property as of 11/29/2004                                                                   |
| 88                            | Unknown                                           | Unknown               | Unknown                                  | Unknown                                                                                                                              |
| 89                            | Unknown                                           | Unknown               | Unknown                                  | Unknown                                                                                                                              |
| 90                            | Unknown                                           | Unknown               | Unknown                                  | Unknown                                                                                                                              |
| 91                            | Unknown                                           | Unknown               | Unknown                                  | Unknown                                                                                                                              |
| 92                            | HSM Oil House                                     | 500                   | Motor Oil 12-D                           | At the site as of May 18, 2010 operated by Severstal Sparrows Pt.                                                                    |
| 93                            | HSM Oil House                                     | 500                   | Tamolube 49J                             | At the site as of May 18, 2010 operated by Severstal Sparrows Pt.  At the site as of May 18, 2010 operated by Severstal Sparrows Pt. |
| 94                            | Unknown                                           | Unknown               | Unknown                                  | Unknown                                                                                                                              |
| 95                            | HSM Oil House                                     | 2,000                 | Chevron 35C                              | At the site as of May 18, 2010 operated by Severstal Sparrows Pt.                                                                    |
| 96                            | Unknown                                           | Unknown               | Unknown                                  | Unknown                                                                                                                              |
|                               | Unknown                                           | Unknown               | Unknown                                  | Unknown                                                                                                                              |
| <b>07</b> l                   |                                                   | Unknown               | Unknown                                  | Unknown                                                                                                                              |
| 97<br>98                      | II Inknown                                        | OHRHOWH I             |                                          |                                                                                                                                      |
| 98                            | Unknown                                           | Unknown               | l Inknown                                | II Inknown                                                                                                                           |
| 98<br>99                      | Unknown                                           | Unknown               | Unknown                                  | Unknown At the property as of 11/29/2004                                                                                             |
| 98<br>99<br>100               | Unknown<br>CSM 56" Mill                           | 500                   | Texaco 47J                               | At the property as of 11/29/2004                                                                                                     |
| 98<br>99<br>100<br>101        | Unknown CSM 56" Mill CSM 56" Mill                 | 500<br>1,000          | Texaco 47J<br>Texaco 47J                 | At the property as of 11/29/2004 At the property as of 11/29/2004                                                                    |
| 98<br>99<br>100<br>101<br>102 | Unknown CSM 56" Mill CSM 56" Mill Tandem Mill 56" | 500<br>1,000<br>1,500 | Texaco 47J<br>Texaco 47J<br>Quaker 61AUS | At the property as of 11/29/2004 At the property as of 11/29/2004 At the property as of 11/29/2004                                   |
| 98<br>99<br>100<br>101        | Unknown CSM 56" Mill CSM 56" Mill                 | 500<br>1,000          | Texaco 47J<br>Texaco 47J                 | At the property as of 11/29/2004 At the property as of 11/29/2004                                                                    |