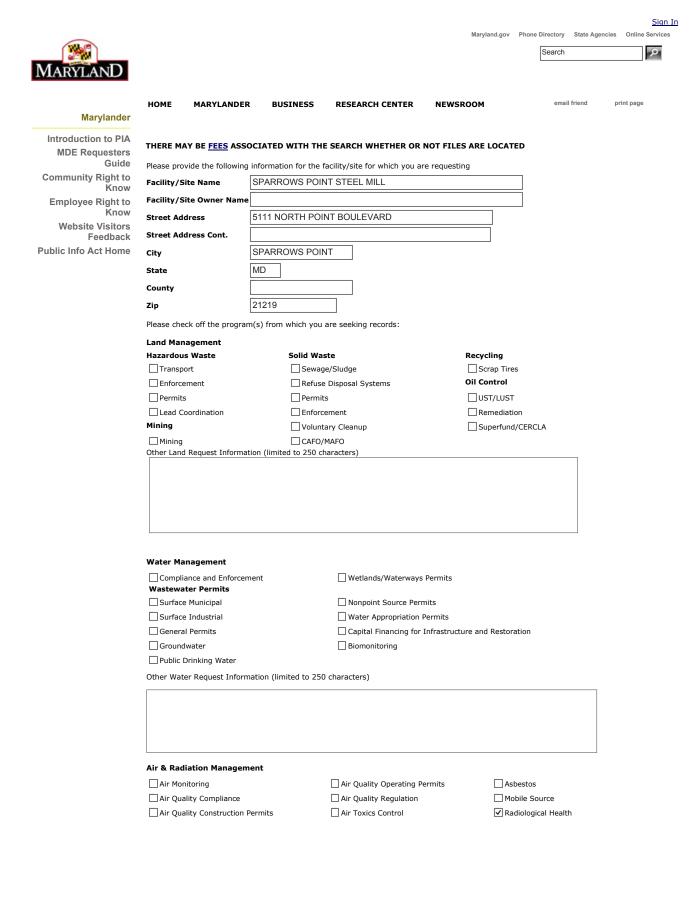

- Addresses: 5111 North Point Boulevard and 1430 Sparrows Point Boulevard, Baltimore County, Maryland (Sparrows Point, Maryland)
- Former Occupants: Bethlehem Steel Corporation, International Steel Group, Mittal Steel, Severstal Sparrows Point, LLC, and RG Steel Sparrows Point, LLC