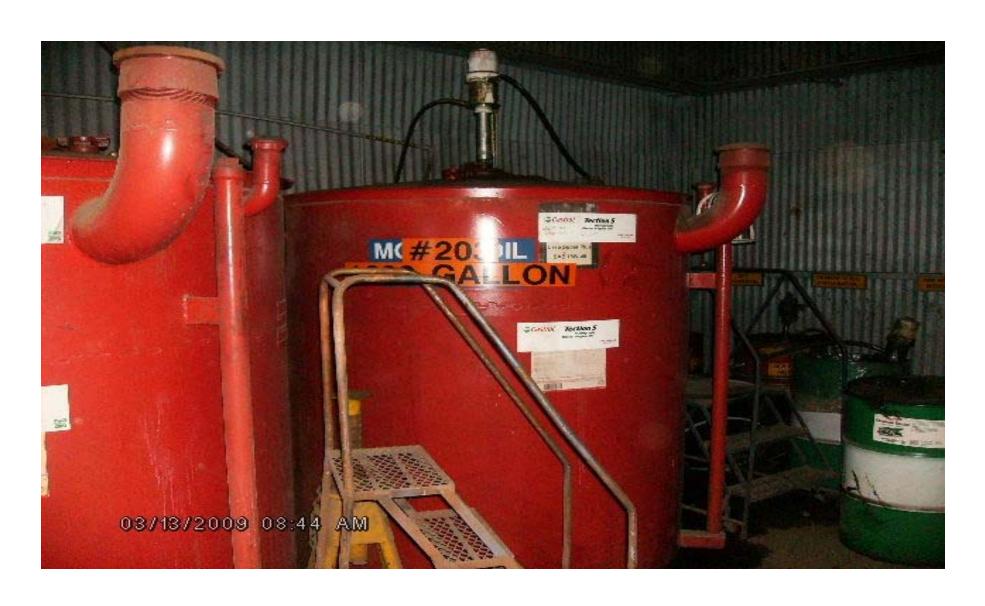

Please return all enclosed documents with the additional items requested above.

Please note that Baltimore County does not bill for ambulances services.

For complete instructions please visit www.baltimorecountymd.gov/firerecords.