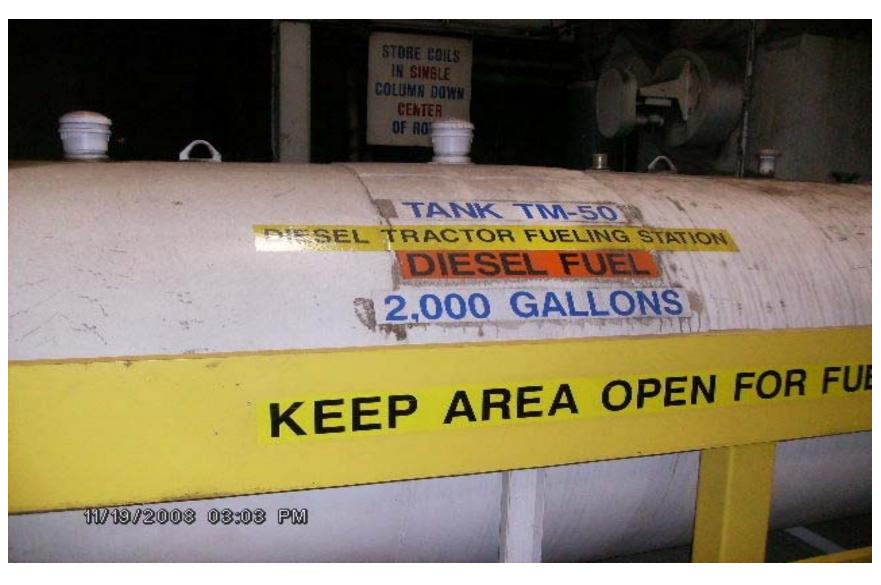

ide Walk Through



### Tank TM 10 tin Mill No. 7 Coil Prep North of Duo Mill



#### Tank TM 11 No. 3 Duo Mill East Side



## Tank TM 12 Tin Mill North End of Pickler



#### Tm 13 Tin Mill North End of Pickler



## Tank TM 13 Tin Mill North End of Pickler



#### Tank TM 16 North of No. 3 Duo Mill



#### Tank TM 17 No. 3 Duo Mill



# Tank TM 18 Tin Mill East of No. 4 Coil Prep Near PCR room



# Tank TM 19 Tin Mill West Side Of Duo Mill



## Tank TM 20 Tin Mill North Side of K6 Grinder



## Tank TM 20B Tin Mill No. 4 Coil Prep



# Tank TM 22 Tin Mill Tandem Mill Behind Wall



# Tank TM 23 Tin MillTandem Mill Behind Wall



### Tank TM 25 Tin Mill Pickler



## Tank TM 29 Fuel Oil Storage



## Tank TM 30 Tin Mill Fuel Oil Storage



## Tank TM 50 Tin Mill South of No. 5 CA Line



### Tank Tm 51 Tin Mill TD 86A



## Tank TM 175 Tin Mill Acid Alley



## Tank TM 176 Tin Mill Acid Alley



# Tank TM 270A Tin Mill Pennwood Road TD 84



# Tank TM 281 Tin Mill Central Hydraulics TD 85



## Tanks 288 A and B Tin Mill Duo Mill



## Tank TM 291 Tin Mill TD 69



#### **INVENTORY OF ABOVE GROUND STORAGE TANKS**

(Capacity greater than 500 gallons that store hazardous substances exclusive of oil) Author: PHRBB Date Created: 2/24/2012

| TANK ID # | TANK LOCATION             | CONTENTS                         |
|-----------|---------------------------|----------------------------------|
| BF-1      | Blast Furnace             | Spent Pickle Liquor              |
| HHR-1     | High Head Reservoir       | PolyPhos (2)                     |
| HHR-2     | High Head Reservoir