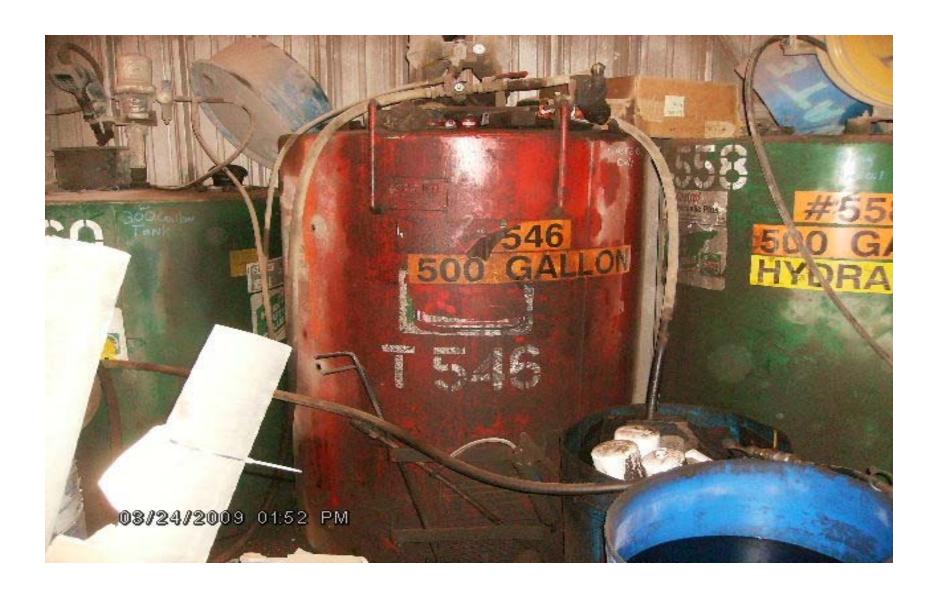

. 5 Coil Prep. West Side



#### Tank 407 Tin Mill Near PCR room



## Tank 434 No. 1 Shop



#### Tank 435 HSM Oil House



# Tank 447 Coated Products East of No. 1 Line



## Tank 448 Coated Products East of No. 1 Line



## Tank 491 Coated Products North of No. 3 Line



#### Tanks 493 and 494 Plant Garage



#### Tank 510 South of No. 4 Coating Line



#### Tank 522 West of No. 4 Coating Line



## Tank 523 West of No.4 Coating Line



#### Tank 524 North of No. 4 Coating Line



## Tank 526 Roll Shop TD 248



# Tank 532 Coated Products North of No. 1 Line



# Tank 533 Coated Products Little Willie Stripper



## Tank 534 Back Up roll Shop



# Tank 535 Coated Products East of No. 1 Line



## Tank 541 Slab Hauler Shop



## Tank 543 Slab Hauler Shop



## Tank 546 Slab Hauler Shop



## Tank 547 Slab Hauler Shop



## Tank 548 Slab Hauler Shop



#### Tank 554 No. 2 ME&Y Shop



### Tank 555 No. 2 ME&Y Shop



### Tank 556 No. 2 ME&Y Shop



## Tank 557 No. 2 ME&Y Shop



### Tank 558 Slab Hauler Repair Shop



#### Tank 559 Slab hauler Repair Shop



### Tank 560 Slab Hauler Repair Shop



### Tank 561 Slab Hauler Repair Shop



#### Tank 563 Caster



#### Tank 564 HCWWTP Used Oil



#### Tank 565 HCWWTP Used Oil



## Tank 700 NCM Pickler Entry



#### Tank 703 NCM Pickler Scale Breaker



#### Tank 705 NCM Tandem Oil Pit



#### Tank 706 NCM Tandem Oil Pit



#### Tank 709 NCM Box Anneal



#### Tank 710 NCM Tandem Mill



#### Tank 712 NCM Oil House



#### Tank 713 NCM SP NE Corner



#### Tank 714 NCM Skin Pass NE Corner



#### Tank 716 NCM Skin Pass North En