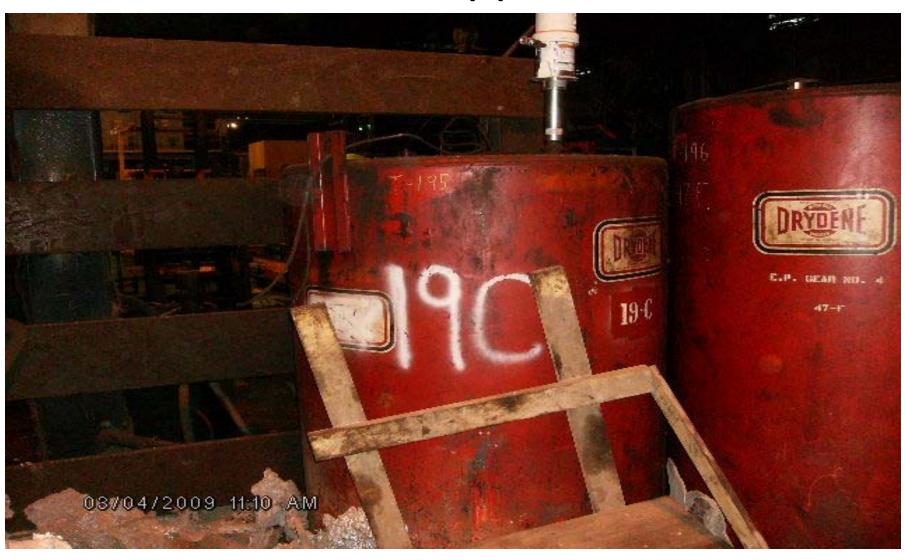

| Tank Number                            | Tank Location                                                                       | Maximum Capacity                                              | Product Stored                                                | <u>Status</u>                                                                            |
|----------------------------------------|-------------------------------------------------------------------------------------|---------------------------------------------------------------|---------------------------------------------------------------|------------------------------------------------------------------------------------------|
| 376                                    | Unknown                                                                             | Unknown                                                       | Unknown                                                       | Unknown                                                                                  |
| 377                                    | HSM TD 2                                                                            | 300                                                           | Lube Oil                                                      | At the property as of 11/29/2004                                                         |
| 378                                    | Hot Strip Mill TD 16 Forklift Fueling                                               | 275                                                           | Diesel Fuel                                                   | At the site as of May 18, 2010 operated by Severstal Sparrows Pt.                        |
| 379                                    | No. 4 Clock House                                                                   | 500                                                           | No. 2 Oil                                                     | Listed in the permit as of 9/28/2004                                                     |
| 380                                    | Tin Mill Pickler TD84                                                               | 500                                                           | Paradene 19C                                                  | At the property as of 11/29/2004                                                         |
| 381                                    | Unknown                                                                             | Unknown                                                       | Unknown                                                       | Unknown                                                                                  |
| 382                                    | Unknown                                                                             | Unknown                                                       | Unknown                                                       | Unknown                                                                                  |
| 383                                    | Unknown                                                                             | Unknown                                                       | Unknown                                                       | Unknown                                                                                  |
| 384                                    | Unknown                                                                             | Unknown                                                       | Unknown                                                       | Unknown                                                                                  |
| 385                                    | No. 2 Machine Shop                                                                  | 550                                                           | Used Oil                                                      | At the property as of 11/29/2004                                                         |
| 386                                    | Unknown                                                                             | Unknown                                                       | Unknown                                                       | Unknown                                                                                  |
| 387                                    | Unknown                                                                             | Unknown                                                       | Unknown                                                       | Unknown                                                                                  |
| 388                                    | Unknown                                                                             | Unknown                                                       | Unknown                                                       | Unknown                                                                                  |
| 389                                    | Unknown                                                                             | Unknown                                                       | Unknown                                                       | Unknown                                                                                  |
| 390                                    | Ore Handling TD463A                                                                 | 500                                                           | Paradene 46                                                   | At the property as of 11/29/2004                                                         |
| 391                                    | Ore Handling TD484                                                                  | 3200 LBS                                                      | BF Green Grease                                               | 7 t the property as of 11/25/2501                                                        |
| 392                                    | Unknown                                                                             | Unknown                                                       | Unknown                                                       | Unknown                                                                                  |
| 393                                    | Trash Compactor                                                                     | 100                                                           | Paradene 46                                                   | At the property as of 11/29/2004                                                         |
| 394                                    | Trash Compactor                                                                     | 100                                                           | Paradene 46                                                   | At the property as of 11/29/2004  At the property as of 11/29/2004                       |
| 395                                    | Unknown                                                                             | Unknown                                                       | Unknown                                                       | Unknown                                                                                  |
| 396                                    | Sheet Mill Pickler                                                                  | 500                                                           | Drydene 47F                                                   | At the property as of 11/29/2004                                                         |
| 397                                    | Unknown                                                                             | Unknown                                                       | Unknown                                                       | Unknown                                                                                  |
| 398                                    | CSM Pickler                                                                         | 500                                                           | Gear Oil                                                      | At the property as of 11/29/2004                                                         |
| 399                                    | Unknown                                                                             | Unknown                                                       | Unknown                                                       | Unknown                                                                                  |
| 400                                    | Sheet Mill Pickler                                                                  | 2000 LBS                                                      | Plexalene 725                                                 | At the property as of 11/29/2004                                                         |
| 400                                    | Sheet Mill Pickler                                                                  | 500 LB3                                                       | Gearlube 47F                                                  | At the property as of 11/29/2004  At the property as of 11/29/2004                       |
| 401                                    | Unknown                                                                             | Unknown                                                       | Unknown                                                       | Unknown                                                                                  |
| 402                                    | Tandem Mill Roll Rack                                                               | 500 LBS                                                       | Plexalene                                                     | At the property as of 11/29/2004                                                         |
|                                        |                                                                                     | +                                                             |                                                               |                                                                                          |
| 404<br>405                             | Tandem Mill 66"                                                                     | 100                                                           | Hydraulic Oil                                                 | At the property as of 11/29/2004                                                         |
|                                        | Tandem Mill 66"                                                                     | 100                                                           | Used Oil                                                      | At the property as of 11/29/2004                                                         |
| 406                                    | No. 2 Skin Pass                                                                     | 500                                                           | Paradene 46AW                                                 | At the site as of May 18, 2010 operated by Severstal Sparrows Pt.                        |
| 407                                    | No. 2 Skin Pass                                                                     | 500                                                           | Paradene 46AW                                                 | At the site as of May 18, 2010 operated by Severstal Sparrows Pt.                        |
| 408                                    | CSM TD 45                                                                           | 400                                                           | Nalco 6292BD                                                  | At the property as of 11/29/2004                                                         |
| 409                                    | Unknown                                                                             | Unknown                                                       | Unknown                                                       | Unknown                                                                                  |
| 410                                    | Unknown                                                                             | Unknown                                                       | Unknown                                                       | Unknown                                                                                  |
| 411                                    | No. 4 Coil Prep                                                                     | 500                                                           | Terrestic 68                                                  | Listed in the permit as of 9/28/2004                                                     |
| 412                                    | No. 1 Coating Line                                                                  | 4000 LBS                                                      | Superplex 83S                                                 | At the property as of 11/29/2004                                                         |
| 413 A                                  | L Turbo Blower                                                                      | 200                                                           | Terrestic                                                     | At the property as of 11/29/2004                                                         |
| 413 B                                  | L Turbo Blower                                                                      | 4,600                                                         | Terrestic                                                     | At the property as of 11/29/2004                                                         |
| 414 A                                  | L Turbo Blower                                                                      | 200                                                           | Terrestic                                                     | At the property as of 11/29/2004                                                         |
| 414 B                                  | L Turbo Blower                                                                      | 4,600                                                         | Terrestic                                                     | At the property as of 11/29/2004                                                         |
| 415 A                                  | L Turbo Blower                                                                      | 200                                                           | Terrestic                                                     | At the property as of 11/29/2004                                                         |
| 415 B                                  | L Turbo Blower                                                                      | 4,600                                                         | Terrestic                                                     | At the property as of 11/29/2004                                                         |
| 416                                    | L Turbo Blower                                                                      | 6,000                                                         | Terrestic                                                     | At the property as of 11/29/2004                                                         |
| 417                                    | L Turbo Blower                                                                      | 6,000                                                         | Terrestic                                                     | At the property as of 11/29/2004                                                         |
| 418                                    | Unknown                                                                             | Unknown                                                       | Unknown                                                       | Unknown                                                                                  |
| 419                                    |                                                                                     | <u> </u>                                                      |                                                               |                                                                                          |
|                                        | Unknown                                                                             | Unknown                                                       | Unknown                                                       | Unknown                                                                                  |
| 420                                    | Unknown<br>Unknown                                                                  | Unknown                                                       | Unknown                                                       | Unknown                                                                                  |
| 421                                    | Unknown<br>Unknown<br>Unknown                                                       | Unknown<br>Unknown                                            | Unknown<br>Unknown                                            | Unknown<br>Unknown                                                                       |
| 421<br>422                             | Unknown Unknown Unknown Plate Mill Slab Cut                                         | Unknown                                                       | Unknown                                                       | Unknown Unknown At the property as of 11/29/2004                                         |
| 421<br>422<br>423                      | Unknown<br>Unknown<br>Unknown                                                       | Unknown<br>Unknown                                            | Unknown<br>Unknown                                            | Unknown<br>Unknown                                                                       |
| 421<br>422                             | Unknown Unknown Unknown Plate Mill Slab Cut                                         | Unknown<br>Unknown<br>1,000                                   | Unknown<br>Unknown<br>Hydraulic Oil                           | Unknown Unknown At the property as of 11/29/2004                                         |
| 421<br>422<br>423                      | Unknown Unknown Unknown Plate Mill Slab Cut Unknown                                 | Unknown<br>Unknown<br>1,000<br>Unknown                        | Unknown<br>Unknown<br>Hydraulic Oil<br>Unknown                | Unknown Unknown At the property as of 11/29/2004 Unknown                                 |
| 421<br>422<br>423<br>424               | Unknown Unknown Unknown Plate Mill Slab Cut Unknown Unknown                         | Unknown Unknown 1,000 Unknown Unknown                         | Unknown<br>Unknown<br>Hydraulic Oil<br>Unknown<br>Unknown     | Unknown Unknown At the property as of 11/29/2004 Unknown Unknown                         |
| 421<br>422<br>423<br>424<br>425        | Unknown Unknown Unknown Plate Mill Slab Cut Unknown Unknown Unknown                 | Unknown Unknown 1,000 Unknown Unknown Unknown                 | Unknown Unknown Hydraulic Oil Unknown Unknown Unknown         | Unknown Unknown At the property as of 11/29/2004 Unknown Unknown Unknown                 |
| 421<br>422<br>423<br>424<br>425<br>426 | Unknown Unknown Unknown Plate Mill Slab Cut Unknown Unknown Unknown Unknown Unknown | Unknown Unknown 1,000 Unknown Unknown Unknown Unknown Unknown | Unknown Unknown Hydraulic Oil Unknown Unknown Unknown Unknown | Unknown Unknown At the property as of 11/29/2004 Unknown Unknown Unknown Unknown Unknown |

| Tank Number              |   | Tank Location                          | Maximum Capacity | Product Stored           | <u>Status</u>                                                      |
|--------------------------|---|----------------------------------------|------------------|--------------------------|--------------------------------------------------------------------|
| 430                      |   | HSM West Side of Line                  | 400              | Hydraulic                | At the property as of 11/29/2004                                   |
| 431                      |   | No. 5 Slitter 68"                      | 3,000            | Chevron 35C              | Listed in MCM's Tank Inventory as of Feb 21, 2014                  |
| 432                      | Α | Slitter Oil RM. 68"                    | 4000 LBS         | Superplex 83S            | At the property as of 11/29/2004                                   |
| 432                      | В | Slitter Oil RM. 68"                    | 4000 LBS         | Superplex 83S            | At the property as of 11/29/2004                                   |
| 433                      |   | Unknown                                | Unknown          | Unknown                  | Unknown                                                            |
| 434                      |   | No. 1 Repair Shop                      | 500              | Used Oil                 | At the site as of May 18, 2010 operated by Severstal Sparrows Pt.  |
| 435                      |   | HSM                                    | 2,000            | Lube Oil 47G             | At the site as of May 18, 2010 operated by Severstal Sparrows Pt.  |
| 436                      |   | Unknown                                | Unknown          | Unknown                  | Unknown                                                            |
| 437                      |   | HSM TD15                               | 700              | Nalco C0047G             | At the property as of 11/29/2004                                   |
| 438                      |   | HSM TD15                               | 700              | Nalco C0047G             | At the property as of 11/29/2004                                   |
| 439                      |   | HSM TD15                               | 700              | Nalco C0047G             | At the property as of 11/29/2004                                   |
| 440                      |   | CSM Bearing Shop                       | 4000 LBS         | Superplex 83S            | At the property as of 11/29/2004                                   |
| 441                      |   | No. 5 CA SW TD87                       | 450              | Paradene 32              | At the property as of 11/29/2004                                   |
| 442                      |   | Unknown                                | Unknown          | Unknown                  | Unknown                                                            |
| 443                      |   | Unknown                                | Unknown          | Unknown                  | Unknown                                                            |
| 444                      | _ | Unknown                                | Unknown          | Unknown                  | Unknown                                                            |
| 445                      | _ | Tin Mill Bar Yard                      | 125              | Paradene 46              | At the property as of 11/29/2004                                   |
| 446                      | _ | Unknown                                | Unknown          | Unknown                  | Unknown                                                            |
| 447                      | _ | No. 4 G/G Line                         | 550              | EP Gear Oil 47F          | At the site as of May 18, 2010 operated by Severstal Sparrows Pt.  |
| 448                      | _ | No. 4 G/G Line                         | 550              | Paradene 19C             | At the site as of May 18, 2010 operated by Severstal Sparrows Pt.  |
| 449                      | _ | Unknown                                | Unknown          | Unknown                  | Unknown                                                            |
| 450                      | _ | Plate Mill 3-4 High                    | 6000 LBS         | Superplex 83S            | Chalemi                                                            |
| 451                      |   | Plate Mill 3-4 High                    | 6000 LBS         | Superplex 83S            |                                                                    |
| 452                      |   | Plate Mill 3-4 High                    | 6000 LBS         | Superplex 83S            |                                                                    |
| 453                      | _ | Unknown                                | Unknown          | Unknown                  | Unknown                                                            |
| 454                      |   | Unknown                                | Unknown          | Unknown                  | Unknown                                                            |
| 455                      |   | No. 2 Repair Shop                      | 200              | Paradene                 | At the property as of 11/29/2004                                   |
| 456                      | _ | HSM Cellar                             | 4,000            | Tamolube                 | At the property as of 11/29/2004                                   |
| 457                      | _ | HSM Basement                           | 300              | Paradene 68AW            | At the property as of 11/29/2004  At the property as of 11/29/2004 |
| 458                      | _ | HSM Basement                           | 125              | Paradene 68AW            | At the property as of 11/29/2004  At the property as of 11/29/2004 |
| 459                      |   | HSM Basement                           | 7,500            | Exxon 1349               | At the property as of 11/29/2004  At the property as of 11/29/2004 |
| 460                      | _ | HSM Basement                           | 7,500            | Exxon 1349               | At the property as of 11/29/2004  At the property as of 11/29/2004 |
| 461                      |   | HSM Basement                           | 7,500            | Exxon 1349               | At the property as of 11/29/2004  At the property as of 11/29/2004 |
| 461                      | _ | HSM Basement                           | ,                |                          | At the property as of 11/29/2004  At the property as of 11/29/2004 |
|                          | _ |                                        | 7,500            | Exxon 1349               |                                                                    |
| 463                      | - | HSM Basement                           | 3,000            | Terrestic 68             | At the property as of 11/29/2004                                   |
| 464                      |   | HSM Basement                           | 2,000            | Exxon 1349               | At the property as of 11/29/2004                                   |
| 465                      | _ | HSM Cellar                             | 2,000            | Exxon 1349               | At the property as of 11/29/2004                                   |
| 466                      | _ | HSM Basement                           | 500              | Exxon 1349               | At the property as of 11/29/2004                                   |
| 467                      |   | Unknown                                | Unknown          | Unknown<br>Superplay 825 | Unknown                                                            |
| 468                      | _ | NR. Halogen Office                     | 4000 LBS         | Superplex 83S            | At the property as of 11/29/2004                                   |
| 469                      | - | Unknown                                | Unknown          | Unknown                  | Unknown                                                            |
| 470                      |   | Unknown                                | Unknown          | Unknown                  | Unknown                                                            |
| 471                      | _ | Unknown                                | Unknown          | Unknown                  | Unknown                                                            |
| 472                      |   | Unknown                                | Unknown          | Unknown                  | Unknown                                                            |
| 473                      | _ | Unknown                                | Unknown          | Unknown                  | Unknown                                                            |
| 474                      | _ | Unknown                                | Unknown          | Unknown                  | Unknown                                                            |
| 475                      |   | Unknown                                | Unknown          | Unknown                  | Unknown                                                            |
| 476                      |   | HSM Oil House                          | 6000 LBS         | Grease                   | At the property as of 11/29/2004                                   |
| 477                      | • | HSM Oil House                          | 6000 LBS         | Grease                   | At the property as of 11/29/2004                                   |
| 478                      | _ | HSM Oil House                          | 6000 LBS         | Grease                   | At the property as of 11/29/2004                                   |
| ·                        | I | Unknown                                | Unknown          | Unknown                  | Unknown                                                            |
| 479                      |   | IDL ( MULL I OL                        | 4000 LBS         | Superplex 83S            | At the property as of 11/29/2004                                   |
| 480                      |   | Plate Mill Lube Shop                   |                  |                          |                                                                    |
| 480<br>481               |   | Plate Mill TD200                       | 500              | Gear Lube 47J            | At the property as of 11/29/2004                                   |
| 480<br>481<br>482        |   | Plate Mill TD200<br>Unknown            |                  | Gear Lube 47J<br>Unknown | Unknown                                                            |
| 480<br>481<br>482<br>483 |   | Plate Mill TD200<br>Unknown<br>Unknown | 500              | Unknown<br>Unknown       | Unknown Unknown                                                    |
| 480<br>481<br>482        |   | Plate Mill TD200<br>Unknown            | 500<br>Unknown   | Unknown                  | Unknown                                                            |

| Tank Number |   | Tank Location                | Maximum Capacity | Product Stored   | <u>Status</u>                                                                                                                        |
|-------------|---|------------------------------|------------------|------------------|--------------------------------------------------------------------------------------------------------------------------------------|
| 486         |   | Unknown                      | Unknown          | Unknown          | Unknown                                                                                                                              |
| 487         |   | Unknown                      | Unknown          | Unknown          | Unknown                                                                                                                              |
| 488         |   | Unknown                      | Unknown          | Unknown          | Unknown                                                                                                                              |
| 489         |   | HSM Cuno Filter              | 5,000            | No. 6 Oil        | Listed in the permit as of 9/28/2004                                                                                                 |
| 490         |   | Tandem Mill 56"              | 500              | Drydene 47F      | At the property as of 11/29/2004                                                                                                     |
| 491         |   | No. 3 G/G Line               | 500              | Paradene 19C     | At the site as of May 18, 2010 operated by Severstal Sparrows Pt.                                                                    |
| 492         |   | L Stove Plat. Bot.           | 275              | Used Oil         | Listed in the permit as of 9/28/2004                                                                                                 |
| 493         |   | Plant Garage (East)          | 10,000           | Diesel Fuel      | Listed in MCM's Tank Inventory as of Feb 21, 2014                                                                                    |
| 494         |   | Plant Garage (West)          | 10,000           | Diesel Fuel      | At the Site as of July 30, 2013 to be used and inspected by MCM                                                                      |
| 495         |   | Info. Service Bldg.          | 275              | No. 2 Fuel Oil   | Listed in the permit as of 9/28/2004                                                                                                 |
| 496         |   | Tin Mill TD86                | 4000 LBS         | Superplex 83S    | At the property as of 11/29/2004                                                                                                     |
| 497         |   | Hot Strip Mill Cellar        | 9000 LBS         | Grease 83S       | At the property as of 11/29/2004  At the property as of 11/29/2004                                                                   |
| 497         |   | Hot Strip Mill               | 400              | Lube Oil 11J     | At the property as of 11/29/2004  At the property as of 11/29/2004                                                                   |
|             |   |                              |                  |                  |                                                                                                                                      |
| 499         |   | Grease HSE, HSM              | 4000 LBS         | Plexalene 72S    | At the property as of 11/29/2004                                                                                                     |
| 500         |   | Grease HSE. HSM              | 6000 LBS         | Grease 83S       | At the property as of 11/29/2004                                                                                                     |
| 501         |   | Grease HSE. HSM              | 6000 LBS         | Grease 83S       | At the property as of 11/29/2004                                                                                                     |
| 502         |   | N. Grease HSE. HSM           | 6000 LBS         | Grease 83S       | At the property as of 11/29/2004                                                                                                     |
| 503         |   | TD 60 Tin Mill               | 12,000           | Chevron 35C      | 51                                                                                                                                   |
| 504         |   | Unknown                      | Unknown          | Unknown          | Unknown                                                                                                                              |
| 505         |   | Unknown                      | Unknown          | Unknown          | Unknown                                                                                                                              |
| 506         |   | Unknown                      | Unknown          | Unknown          | Unknown                                                                                                                              |
| 507         |   | Unknown                      | Unknown          | Unknown          | Unknown                                                                                                                              |
| 508         |   | Unknown                      | Unknown          | Unknown          | Unknown                                                                                                                              |
| 509         |   | TD76 Tin Mill                | 4000 LBS         | Superplex 83S    | At the property as of 11/29/2004                                                                                                     |
| 510         |   | Unknown                      | Unknown          | Unknown          | Unknown                                                                                                                              |
| 511         | Α | Plant Garage UST             | 12,000           | Gasoline         | At the Site as of July 30, 2013 to be used and inspected by MCM                                                                      |
| 512         | В | Tandem Mill Cellar 3SYS      | 3,500            | Meropa 320 (47H) | At the property as of 11/29/2004                                                                                                     |
| 512         |   | Tandem Mill Cellar 3SYS      | 3,500            | Meropa 320 (47H) | At the property as of 11/29/2004                                                                                                     |
| 513         |   | Tandem Mill Cellar 3SYS      | 3,500            | Meropa 320 (47H) | At the property as of 11/29/2004                                                                                                     |
| 514         |   | Tandem Mill Cellar 4SYS      | 5,000            | Meropa 320 (47H) | At the property as of 11/29/2004                                                                                                     |
| 515         |   | No. 6 Skinpass Cellar        | 5,000            | Meropa 320 (47H) | At the property as of 11/29/2004                                                                                                     |
| 516         |   | Tandem 66" TD 37             | 500              | Paradene 19AW    | At the property as of 11/29/2004                                                                                                     |
| 517         |   | Box Anneal TD 33             | 4000 LBS         | Superplex 83S    | At the property as of 11/29/2004                                                                                                     |
| 518         |   | No. 3 G/G Line TD 48A        | 500              | Paradene 19D     | Listed in the permit as of 9/28/2004                                                                                                 |
| 519         |   | No. 4 Coating Line           | 3,000            | Paradene 19C     | At the site as of May 18, 2010 operated by Severstal Sparrows Pt.                                                                    |
| 520         |   | No. 4 Coating Line           | 4000 LBS         | Superplex 83S    | At the property as of 11/29/2004                                                                                                     |
| 521         |   | No. 4 Coating Line           | 4000 LBS         | Superplex 83S    | At the property as of 11/29/2004                                                                                                     |
| 522         |   | No. 4 Coating Line           | 3,000            | Lube Oil         | At the site as of May 18, 2010 operated by Severstal Sparrows Pt.                                                                    |
| 523         |   | No. 4 Coating Line           | 3,000            | Paradene 19C     | At the site as of May 18, 2010 operated by Severstal Sparrows Pt.                                                                    |
| 524         |   | No. 4 Coating Line           | 3,000            | Paradene 19C     | At the site as of May 18, 2010 operated by Severstal Sparrows Pt.                                                                    |
| 525         |   | Unknown                      | Unknown          | Unknown          | Unknown                                                                                                                              |
| 526         |   | Tandem Mill 42" Cent East    | 500              | Drydene 47F      | Listed in the permit as of 9/28/2004                                                                                                 |
| 527         |   | Unknown                      | Unknown          | Unknown          | Unknown                                                                                                                              |
| 528         |   | Unknown                      | Unknown          | Unknown          | Unknown                                                                                                                              |
| 529         |   | Unknown                      | Unknown          | Unknown          | Unknown                                                                                                                              |
| 530         |   | No. 3 Process Room           | 7,750            | Quaker 61AUS     | At the property as of 11/29/2004                                                                                                     |
| 531         |   | 48" Trimmer                  | 500              | 47F Gear Oil     | At the property as of 11/29/2004  At the property as of 11/29/2004                                                                   |
| 532         |   | N. End No. 1 Galv. Office    | 500              | Mist Oil 68-13D  | At the site as of May 18, 2010 operated by Severstal Sparrows Pt.                                                                    |
| 533         |   | Coil Strip N of Galv. Office | 500              | 19C Lube Oil     | At the site as of May 18, 2010 operated by Severstal Sparrows Pt.  At the site as of May 18, 2010 operated by Severstal Sparrows Pt. |
| 534         |   | TD3 Roll Buildup             | 400              | Used Oil         | At the site as of May 18, 2010 operated by Severstal Sparrows Pt.  At the site as of May 18, 2010 operated by Severstal Sparrows Pt. |
| 535         |   | South End of No. 3 Line      | 500              | 19C Lube Oil     | At the site as of May 18, 2010 operated by Severstal Sparrows Pt.  At the site as of May 18, 2010 operated by Severstal Sparrows Pt. |
|             |   |                              |                  |                  |                                                                                                                                      |
| 536         |   | Caster                       | 500              | EP Gear Lube     | At the property as of 11/29/2004                                                                                                     |
| 537         |   | Caster                       | 500              | EP Gear Lube     | At the property as of 11/29/2004                                                                                                     |
| 538         |   | Caster                       | 500              | EP Gear Lube     | At the property as of 11/29/2004                                                                                                     |
| 539         |   | Caster                       | 500              | EP Gear Lube     | At the property as of 11/29/2004                                                                                                     |
| 540         |   | No. 3 Coating Line           | 500              | Paradene 46      | Listed in the permit as of 9/28/2004                                                                                                 |
| 541         |   | Slab Hauler Repair Facility  | 15,000           | Diesel Fuel      | At the Site as of July 30, 2013 to be used and inspected by MCM                                                                      |