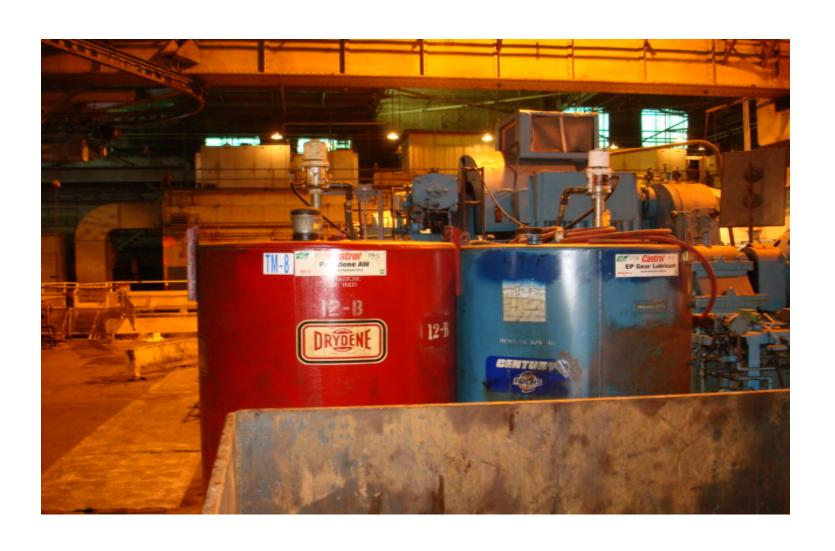

nk 714 NCM Skin Pass NE Corner



#### Tank 716 NCM Skin Pass North End



### Tank 717 NCM Coil Wrapper



#### Tank 719 NCM Skin Pass Oiler



## Tank 800 No. 3 ME&Y Shop



#### Tank 801 Tin Mill Near Pennwood road



## Tank 802 No. 3 ME&Y Shop



### Tank 803 Human Resources Bldg.



#### Tank 804 Sinter Plant Oil House



## Tank 805 Bedding Plant



## Tank 806 Bedding Plant



#### Tank 807 Sinter Plant



#### Tank 808 Sinter Palnt



### Tank 809 Slab Hauler Repair Shop



#### Tank LD1 BF Ladle House



# Tank TM 1 Tin Mill No. 5 CA Line West Side



# Tank TM 2 Tin Mill No. 5 CA Line West Side



# Tank TM 4 Tin Mill North End of Halogen Line



# Tank Tm 5 Tin Mill North end of Halogen Line



#### Tank TM 7 Tin Mill Pickler North End



## Tank TM 8 Tin Mill No. 4 Coil Prep



# Tank TM 9 tin Mill No. 5 CA West Side Walk Through



### Tank TM 10 tin Mill No. 7 Coil Prep North of Duo Mill



#### Tank TM 11 No. 3 Duo Mill East Side



## Tank TM 12 Tin Mill North End of Pickler



#### Tm 13 Tin Mill North End of Pickler



## Tank TM 13 Tin Mill North End of Pickler



#### Tank TM 16 North of No. 3 Duo Mill



#### Tank TM 17 No. 3 Duo Mill



# Tank TM 18 Tin Mill East of No. 4 Coil Prep Near PCR room



# Tank TM 19 Tin Mill West Side Of Duo Mill



## Tank TM 20 Tin Mill North Side of K6 Grinder



## Tank TM 20B Tin Mill No. 4 Coil Prep



# Tank TM 22 Tin Mill Tandem Mill Behind Wall



# Tank TM 23 Tin MillTandem Mill Behind Wall



### Tank TM 25 Tin Mill Pickler



## Tank TM 29 Fuel Oil Storage



## Tank TM 30 Tin Mill Fuel Oil Storage



## Tank T