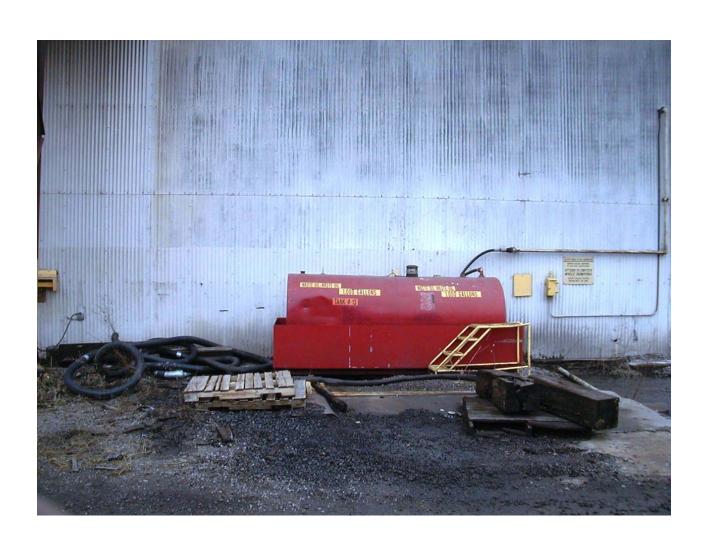

| Tank Number                   | Tank Location                                     | Maximum Capacity      | Product Stored                           | <u>Status</u>                                                                                                                        |
|-------------------------------|---------------------------------------------------|-----------------------|------------------------------------------|--------------------------------------------------------------------------------------------------------------------------------------|
| 49                            | Unknown                                           | Unknown               | Unknown                                  | Unknown                                                                                                                              |
| 50                            | Unknown                                           | Unknown               | Unknown                                  | Unknown                                                                                                                              |
| 51                            | Unknown                                           | Unknown               | Unknown                                  | Unknown                                                                                                                              |
| 52                            | HSM PUMPHOUSE                                     | 125,000               | No. 6 Oil                                | At the site as of July 25, 2007                                                                                                      |
| 53                            | HSM PUMPHOUSE                                     | 125,000               | No. 6 Oil                                | At the site as of July 25, 2007                                                                                                      |
| 54                            | N. End 56" HSM                                    | 8,000                 | No. 2 Oil                                | At the property as of 11/29/2004                                                                                                     |
| 55                            | Plate Mill 3-4 High                               | 1,500                 | Gear Lube 47J                            |                                                                                                                                      |
| 56                            | Plate Mill 3-4 High                               | 1,500                 | Gear Lube 47J                            |                                                                                                                                      |
| 57                            | Plate Mill 3-4 High                               | 1,000                 | EP Gear Lube                             | Listed in the permit as of 9/28/2004                                                                                                 |
| 58                            | Plate Mill 3-4 High                               | 1,000                 | Hydraulic Oil                            | Listed in the permit as of 9/28/2004                                                                                                 |
| 59                            | No. 1 Repair Shop                                 | 1,000                 | Paradene 46                              | •                                                                                                                                    |
| 60                            | No. 1 Repair Shop                                 | 1,000                 | Paradene 46                              |                                                                                                                                      |
| 61                            | No. 1 Repair Shop                                 | 250                   | Diesel Fuel                              | At the property as of 11/29/2004                                                                                                     |
| 62                            | Unknown                                           | Unknown               | Unknown                                  | Unknown                                                                                                                              |
| 63                            | Unknown                                           | Unknown               | Unknown                                  | Unknown                                                                                                                              |
| 64                            | Unknown                                           | Unknown               | Unknown                                  | Unknown                                                                                                                              |
| 65                            | No. 1 Repair Shop                                 | 275                   | Dexron 2                                 | In Use by MCM Management for Used Oil as of February 2014                                                                            |
| 66                            | No. 1 Repair Shop                                 | 275                   | Gear Lube C80                            | In Use by MCM Management for Used Oil as of February 2014                                                                            |
| 67                            | No. 1 Repair Shop                                 | 500                   | Motor Oil                                | In Use by MCM Management for Used Oil as of February 2014                                                                            |
| 68                            | Unknown                                           | Unknown               | Unknown                                  | Unknown                                                                                                                              |
| 69                            | Unknown                                           | Unknown               | Unknown                                  | Unknown                                                                                                                              |
| 70                            | Unknown                                           | Unknown               | Unknown                                  | Unknown                                                                                                                              |
| 71                            | Unknown                                           | Unknown               | Unknown                                  | Unknown                                                                                                                              |
| 72                            | Unknown                                           | Unknown               | Unknown                                  | Unknown                                                                                                                              |
| 73                            | Unknown                                           | Unknown               | Unknown                                  | Unknown                                                                                                                              |
| 74                            | Pennwood Power                                    | 43,500                | Used Oil                                 | At the site as of July 25, 2007                                                                                                      |
| 75                            | Unknown                                           | Unknown               | Unknown                                  | Unknown                                                                                                                              |
| 76                            | Unknown                                           | Unknown               | Unknown                                  | Unknown                                                                                                                              |
| 77                            | Unknown                                           | Unknown               | Unknown                                  | Unknown                                                                                                                              |
| 78                            | Unknown                                           | Unknown               | Unknown                                  | Unknown                                                                                                                              |
| 79                            | No. 7SS Oil House                                 | 3,000 Lbs.            | Brooks Grease                            | At the property as of 11/29/2004                                                                                                     |
| 80                            | No. 7SS Oil House                                 | 3,000 Lbs.            | Brooks Grease                            | At the property as of 11/29/2004                                                                                                     |
| 81                            | No. 7SS Oil House                                 | 500                   | Tamolube                                 | At the site as of July 25, 2007                                                                                                      |
| 82                            | BF Stockhouse                                     | 2,800 Lbs.            | Tilley 1541 Grease                       | At the property as of 11/29/2004                                                                                                     |
| 83                            | BF Stockhouse                                     | 2,800 Lbs.            | Tilley 1541 Grease                       | At the property as of 11/29/2004                                                                                                     |
| 84                            | Unknown                                           | Unknown               | Unknown                                  | Unknown                                                                                                                              |
| 85                            | L Mech. Yard                                      | 275                   | Motor Oil 15W40                          | At the property as of 11/29/2004                                                                                                     |
| 86                            | L Mech. Yard                                      | 275                   | Paradene 46AW                            | At the property as of 11/29/2004  At the property as of 11/29/2004                                                                   |
| 87                            | L Mech. Yard                                      | 500                   | Diesel Fuel                              | At the property as of 11/29/2004  At the property as of 11/29/2004                                                                   |
| 88                            | Unknown                                           | Unknown               | Unknown                                  | Unknown                                                                                                                              |
| 89                            | Unknown                                           | Unknown               | Unknown                                  | Unknown                                                                                                                              |
| 90                            | Unknown                                           | Unknown               | Unknown                                  | Unknown                                                                                                                              |
| 91                            | Unknown                                           | Unknown               | Unknown                                  | Unknown                                                                                                                              |
| 92                            | HSM Oil House                                     | 500                   | Motor Oil 12-D                           | At the site as of May 18, 2010 operated by Severstal Sparrows Pt.                                                                    |
| 93                            | HSM Oil House                                     | 500                   | Tamolube 49J                             | At the site as of May 18, 2010 operated by Severstal Sparrows Pt.  At the site as of May 18, 2010 operated by Severstal Sparrows Pt. |
| 94                            | Unknown                                           | Unknown               | Unknown                                  | Unknown                                                                                                                              |
| 95                            | HSM Oil House                                     | 2,000                 | Chevron 35C                              | At the site as of May 18, 2010 operated by Severstal Sparrows Pt.                                                                    |
| 96                            | Unknown                                           | Unknown               | Unknown                                  | Unknown                                                                                                                              |
|                               | Unknown                                           | Unknown               | Unknown                                  | Unknown                                                                                                                              |
| <b>07</b> l                   |                                                   | Unknown               | Unknown                                  | Unknown                                                                                                                              |
| 97<br>98                      | II Inknown                                        | OHRHOWH I             |                                          |                                                                                                                                      |
| 98                            | Unknown                                           | Unknown               | l Inknown                                | II Inknown                                                                                                                           |
| 98<br>99                      | Unknown                                           | Unknown               | Unknown                                  | Unknown At the property as of 11/29/2004                                                                                             |
| 98<br>99<br>100               | Unknown<br>CSM 56" Mill                           | 500                   | Texaco 47J                               | At the property as of 11/29/2004                                                                                                     |
| 98<br>99<br>100<br>101        | Unknown CSM 56" Mill CSM 56" Mill                 | 500<br>1,000          | Texaco 47J<br>Texaco 47J                 | At the property as of 11/29/2004 At the property as of 11/29/2004                                                                    |
| 98<br>99<br>100<br>101<br>102 | Unknown CSM 56" Mill CSM 56" Mill Tandem Mill 56" | 500<br>1,000<br>1,500 | Texaco 47J<br>Texaco 47J<br>Quaker 61AUS | At the property as of 11/29/2004 At the property as of 11/29/2004 At the property as of 11/29/2004                                   |
| 98<br>99<br>100<br>101        | Unknown CSM 56" Mill CSM 56" Mill                 | 500<br>1,000          | Texaco 47J<br>Texaco 47J                 | At the property as of 11/29/2004 At the property as of 11/29/2004                                                                    |