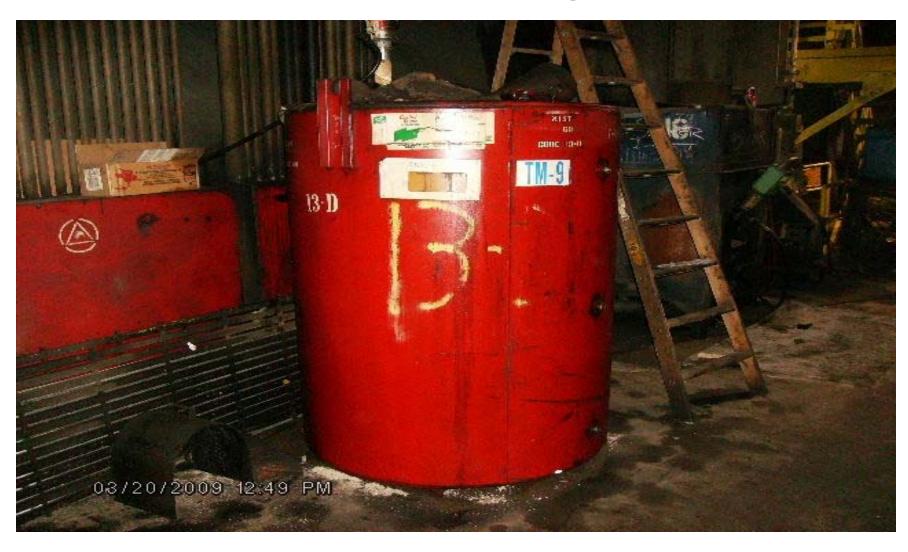

Pass North End



### Tank 717 NCM Coil Wrapper



#### Tank 719 NCM Skin Pass Oiler



## Tank 800 No. 3 ME&Y Shop



#### Tank 801 Tin Mill Near Pennwood road



## Tank 802 No. 3 ME&Y Shop



### Tank 803 Human Resources Bldg.



#### Tank 804 Sinter Plant Oil House



## Tank 805 Bedding Plant



## Tank 806 Bedding Plant



#### Tank 807 Sinter Plant



#### Tank 808 Sinter Palnt



### Tank 809 Slab Hauler Repair Shop



#### Tank LD1 BF Ladle House



# Tank TM 1 Tin Mill No. 5 CA Line West Side



# Tank TM 2 Tin Mill No. 5 CA Line West Side



# Tank TM 4 Tin Mill North End of Halogen Line



# Tank Tm 5 Tin Mill North end of Halogen Line



#### Tank TM 7 Tin Mill Pickler North End



## Tank TM 8 Tin Mill No. 4 Coil Prep



# Tank TM 9 tin Mill No. 5 CA West Side Walk Through



### Tank TM 10 tin Mill No. 7 Coil Prep North of Duo Mill



#### Tank TM 11 No. 3 Duo Mill East Side



## Tank TM 12 Tin Mill North End of Pickler



#### Tm 13 Tin Mill North End of Pickler



## Tank TM 13 Tin Mill North End of Pickler



#### Tank TM 16 North of No. 3 Duo Mill



#### Tank TM 17 No. 3 Duo Mill



# Tank TM 18 Tin Mill East of No. 4 Coil Prep Near PCR room



# Tank TM 19 Tin Mill West Side Of Duo Mill



## Tank TM 20 Tin Mill North Side of K6 Grinder



## Tank TM 20B Tin Mill No. 4 Coil Prep



# Tank TM 22 Tin Mill Tandem Mill Behind Wall



# Tank TM 23 Tin MillTandem Mill Behind Wall



### Tank TM 25 Tin Mill Pickler



## Tank TM 29 Fuel Oil Storage



## Tank TM 30 Tin Mill Fuel Oil Storage



## Tank TM 50 Tin Mill South of No. 5 CA Line



### Tank Tm 51 T