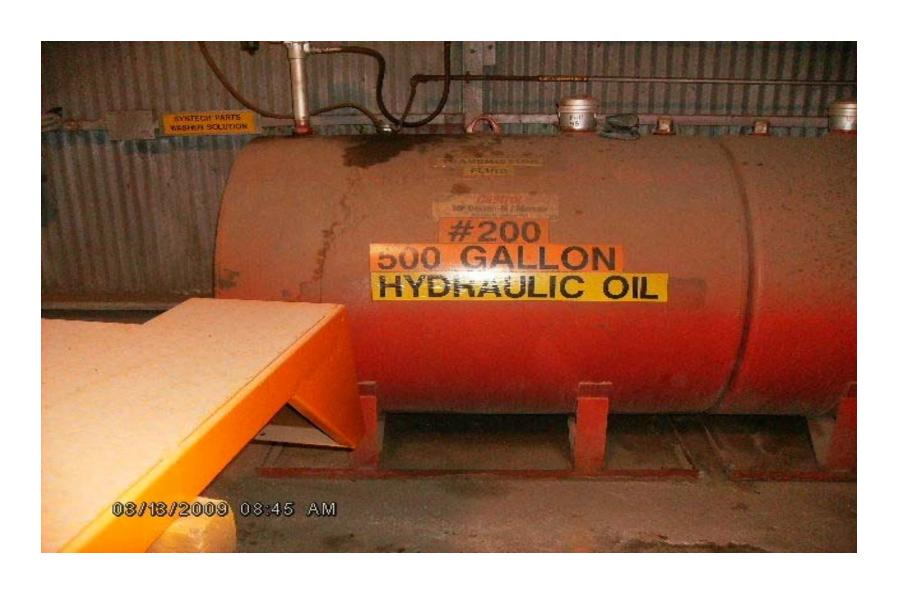

Please return all enclosed documents with the additional items requested above.

Please note that Baltimore County does not bill for ambulances services.

For complete instructions please visit www.baltimorecountymd.gov/firerecords.