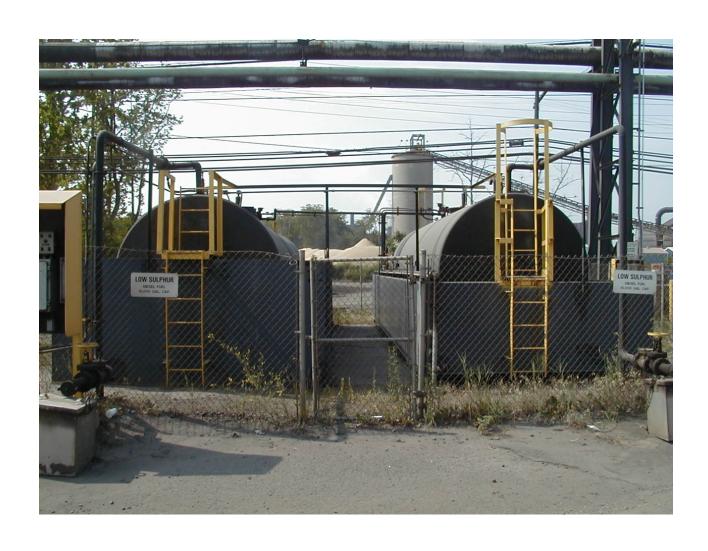

| Tank Number                   | Tank Location                                     | Maximum Capacity      | Product Stored                           | <u>Status</u>                                                                                                                        |
|-------------------------------|---------------------------------------------------|-----------------------|------------------------------------------|--------------------------------------------------------------------------------------------------------------------------------------|
| 49                            | Unknown                                           | Unknown               | Unknown                                  | Unknown                                                                                                                              |
| 50                            | Unknown                                           | Unknown               | Unknown                                  | Unknown                                                                                                                              |
| 51                            | Unknown                                           | Unknown               | Unknown                                  | Unknown                                                                                                                              |
| 52                            | HSM PUMPHOUSE                                     | 125,000               | No. 6 Oil                                | At the site as of July 25, 2007                                                                                                      |
| 53                            | HSM PUMPHOUSE                                     | 125,000               | No. 6 Oil                                | At the site as of July 25, 2007                                                                                                      |
| 54                            | N. End 56" HSM                                    | 8,000                 | No. 2 Oil                                | At the property as of 11/29/2004                                                                                                     |
| 55                            | Plate Mill 3-4 High                               | 1,500                 | Gear Lube 47J                            |                                                                                                                                      |
| 56                            | Plate Mill 3-4 High                               | 1,500                 | Gear Lube 47J                            |                                                                                                                                      |
| 57                            | Plate Mill 3-4 High                               | 1,000                 | EP Gear Lube                             | Listed in the permit as of 9/28/2004                                                                                                 |
| 58                            | Plate Mill 3-4 High                               | 1,000                 | Hydraulic Oil                            | Listed in the permit as of 9/28/2004                                                                                                 |
| 59                            | No. 1 Repair Shop                                 | 1,000                 | Paradene 46                              | •                                                                                                                                    |
| 60                            | No. 1 Repair Shop                                 | 1,000                 | Paradene 46                              |                                                                                                                                      |
| 61                            | No. 1 Repair Shop                                 | 250                   | Diesel Fuel                              | At the property as of 11/29/2004                                                                                                     |
| 62                            | Unknown                                           | Unknown               | Unknown                                  | Unknown                                                                                                                              |
| 63                            | Unknown                                           | Unknown               | Unknown                                  | Unknown                                                                                                                              |
| 64                            | Unknown                                           | Unknown               | Unknown                                  | Unknown                                                                                                                              |
| 65                            | No. 1 Repair Shop                                 | 275                   | Dexron 2                                 | In Use by MCM Management for Used Oil as of February 2014                                                                            |
| 66                            | No. 1 Repair Shop                                 | 275                   | Gear Lube C80                            | In Use by MCM Management for Used Oil as of February 2014                                                                            |
| 67                            | No. 1 Repair Shop                                 | 500                   | Motor Oil                                | In Use by MCM Management for Used Oil as of February 2014                                                                            |
| 68                            | Unknown                                           | Unknown               | Unknown                                  | Unknown                                                                                                                              |
| 69                            | Unknown                                           | Unknown               | Unknown                                  | Unknown                                                                                                                              |
| 70                            | Unknown                                           | Unknown               | Unknown                                  | Unknown                                                                                                                              |
| 71                            | Unknown                                           | Unknown               | Unknown                                  | Unknown                                                                                                                              |
| 72                            | Unknown                                           | Unknown               | Unknown                                  | Unknown                                                                                                                              |
| 73                            | Unknown                                           | Unknown               | Unknown                                  | Unknown                                                                                                                              |
| 74                            | Pennwood Power                                    | 43,500                | Used Oil                                 | At the site as of July 25, 2007                                                                                                      |
| 75                            | Unknown                                           | Unknown               | Unknown                                  | Unknown                                                                                                                              |
| 76                            | Unknown                                           | Unknown               | Unknown                                  | Unknown                                                                                                                              |
| 77                            | Unknown                                           | Unknown               | Unknown                                  | Unknown                                                                                                                              |
| 78                            | Unknown                                           | Unknown               | Unknown                                  | Unknown                                                                                                                              |
| 79                            | No. 7SS Oil House                                 | 3,000 Lbs.            | Brooks Grease                            | At the property as of 11/29/2004                                                                                                     |
| 80                            | No. 7SS Oil House                                 | 3,000 Lbs.            | Brooks Grease                            | At the property as of 11/29/2004                                                                                                     |
| 81                            | No. 7SS Oil House                                 | 500                   | Tamolube                                 | At the site as of July 25, 2007                                                                                                      |
| 82                            | BF Stockhouse                                     | 2,800 Lbs.            | Tilley 1541 Grease                       | At the property as of 11/29/2004                                                                                                     |
| 83                            | BF Stockhouse                                     | 2,800 Lbs.            | Tilley 1541 Grease                       | At the property as of 11/29/2004                                                                                                     |
| 84                            | Unknown                                           | Unknown               | Unknown                                  | Unknown                                                                                                                              |
| 85                            | L Mech. Yard                                      | 275                   | Motor Oil 15W40                          | At the property as of 11/29/2004                                                                                                     |
| 86                            | L Mech. Yard                                      | 275                   | Paradene 46AW                            | At the property as of 11/29/2004  At the property as of 11/29/2004                                                                   |
| 87                            | L Mech. Yard                                      | 500                   | Diesel Fuel                              | At the property as of 11/29/2004  At the property as of 11/29/2004                                                                   |
| 88                            | Unknown                                           | Unknown               | Unknown                                  | Unknown                                                                                                                              |
| 89                            | Unknown                                           | Unknown               | Unknown                                  | Unknown                                                                                                                              |
| 90                            | Unknown                                           | Unknown               | Unknown                                  | Unknown                                                                                                                              |
| 91                            | Unknown                                           | Unknown               | Unknown                                  | Unknown                                                                                                                              |
| 92                            | HSM Oil House                                     | 500                   | Motor Oil 12-D                           | At the site as of May 18, 2010 operated by Severstal Sparrows Pt.                                                                    |
| 93                            | HSM Oil House                                     | 500                   | Tamolube 49J                             | At the site as of May 18, 2010 operated by Severstal Sparrows Pt.  At the site as of May 18, 2010 operated by Severstal Sparrows Pt. |
| 94                            | Unknown                                           | Unknown               | Unknown                                  | Unknown                                                                                                                              |
| 95                            | HSM Oil House                                     | 2,000                 | Chevron 35C                              | At the site as of May 18, 2010 operated by Severstal Sparrows Pt.                                                                    |
| 96                            | Unknown                                           | Unknown               | Unknown                                  | Unknown                                                                                                                              |
|                               | Unknown                                           | Unknown               | Unknown                                  | Unknown                                                                                                                              |
| <b>07</b> l                   |                                                   | Unknown               | Unknown                                  | Unknown                                                                                                                              |
| 97<br>98                      | II Inknown                                        | OHRHOWH I             |                                          |                                                                                                                                      |
| 98                            | Unknown                                           | Unknown               | l Inknown                                | II Inknown                                                                                                                           |
| 98<br>99                      | Unknown                                           | Unknown               | Unknown                                  | Unknown At the property as of 11/29/2004                                                                                             |
| 98<br>99<br>100               | Unknown<br>CSM 56" Mill                           | 500                   | Texaco 47J                               | At the property as of 11/29/2004                                                                                                     |
| 98<br>99<br>100<br>101        | Unknown CSM 56" Mill CSM 56" Mill                 | 500<br>1,000          | Texaco 47J<br>Texaco 47J                 | At the property as of 11/29/2004 At the property as of 11/29/2004                                                                    |
| 98<br>99<br>100<br>101<br>102 | Unknown CSM 56" Mill CSM 56" Mill Tandem Mill 56" | 500<br>1,000<br>1,500 | Texaco 47J<br>Texaco 47J<br>Quaker 61AUS | At the property as of 11/29/2004 At the property as of 11/29/2004 At the property as of 11/29/2004                                   |
| 98<br>99<br>100<br>101        | Unknown CSM 56" Mill CSM 56" Mill                 | 500<br>1,000          | Texaco 47J<br>Texaco 47J                 | At the property as of 11/29/2004 At the property as of 11/29/2004                                                                    |