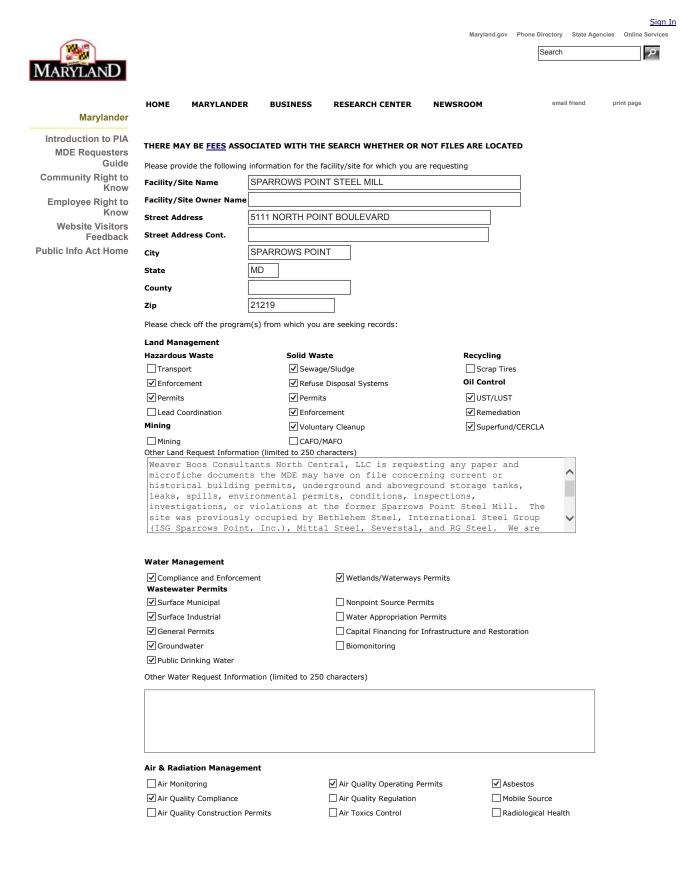

- Addresses: 5111 North Point Boulevard and 1430 Sparrows Point Boulevard, Baltimore County, Maryland (Sparrows Point, Maryland)
- Former Occupants: Bethlehem Steel Corporation, International Steel Group, Mittal Steel, Severstal Sparrows Point, LLC, and RG Steel Sparrows Point, LLC