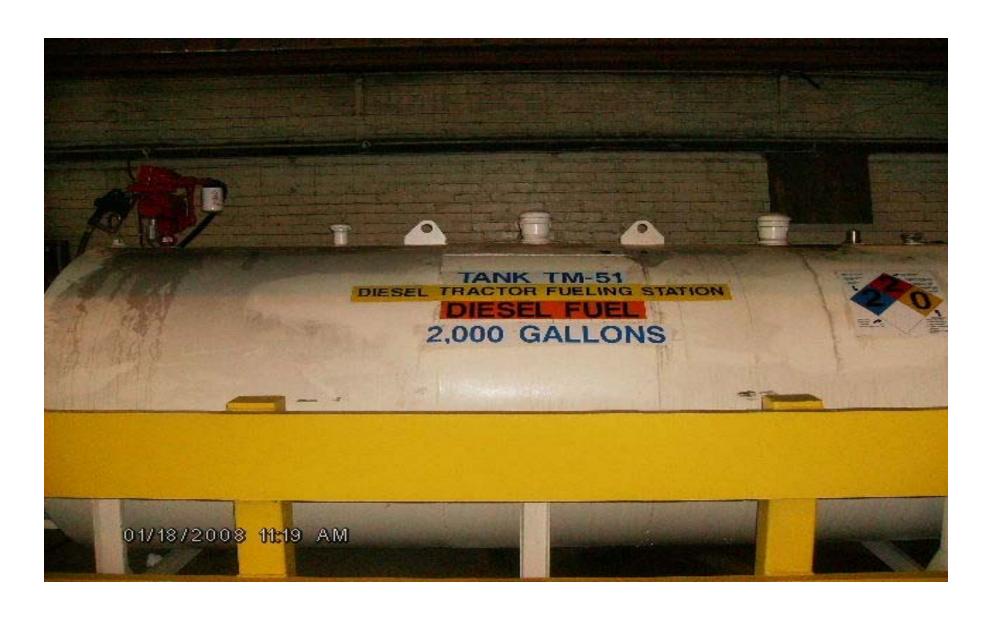

tin Mill No. 7 Coil Prep North of Duo Mill



#### Tank TM 11 No. 3 Duo Mill East Side



## Tank TM 12 Tin Mill North End of Pickler



#### Tm 13 Tin Mill North End of Pickler



## Tank TM 13 Tin Mill North End of Pickler



#### Tank TM 16 North of No. 3 Duo Mill



#### Tank TM 17 No. 3 Duo Mill



# Tank TM 18 Tin Mill East of No. 4 Coil Prep Near PCR room



# Tank TM 19 Tin Mill West Side Of Duo Mill



## Tank TM 20 Tin Mill North Side of K6 Grinder



## Tank TM 20B Tin Mill No. 4 Coil Prep



# Tank TM 22 Tin Mill Tandem Mill Behind Wall



# Tank TM 23 Tin MillTandem Mill Behind Wall



### Tank TM 25 Tin Mill Pickler



## Tank TM 29 Fuel Oil Storage



## Tank TM 30 Tin Mill Fuel Oil Storage



## Tank TM 50 Tin Mill South of No. 5 CA Line



### Tank Tm 51 Tin Mill TD 86A



## Tank TM 175 Tin Mill Acid Alley



## Tank TM 176 Tin Mill Acid Alley



# Tank TM 270A Tin Mill Pennwood Road TD 84



# Tank TM 281 Tin Mill Central Hydraulics TD 85



## Tanks 288 A and B Tin Mill Duo Mill



## Tank TM 291 Tin Mill TD 69



#### **INVENTORY OF ABOVE GROUND STORAGE TANKS**

(Capacity greater than 500 gallons that store hazardous substances exclusive of oil) Author: PHRBB Date Created: 2/24/2012

| TANK ID # | TANK LOCATION             | CONTENTS                         |
|-----------|---------------------------|----------------------------------|
| BF-1      | Blast Furnace             | Spent Pickle Liquor              |
| HHR-1     | High Head Reservoir       | PolyPhos (2)                     |
| HHR-2     | High Head Reservoir       | Phosphoric Acid (2)