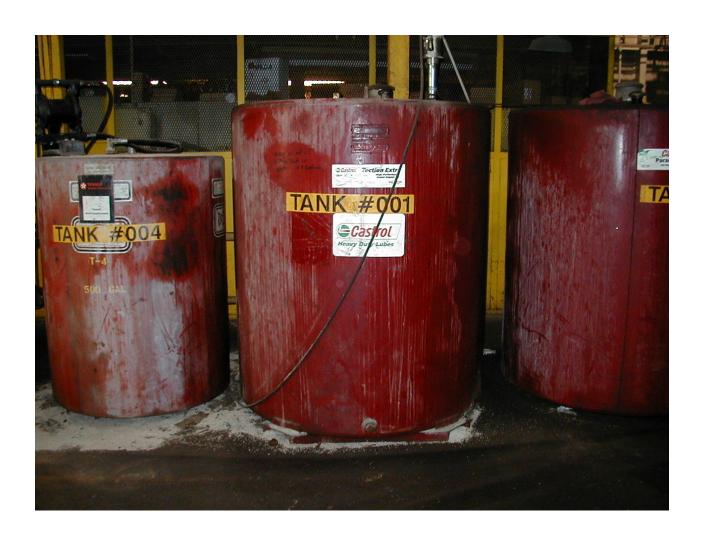

Please return all enclosed documents with the additional items requested above.

Please note that Baltimore County does not bill for ambulances services.

For complete instructions please visit www.baltimorecountymd.gov/firerecords.