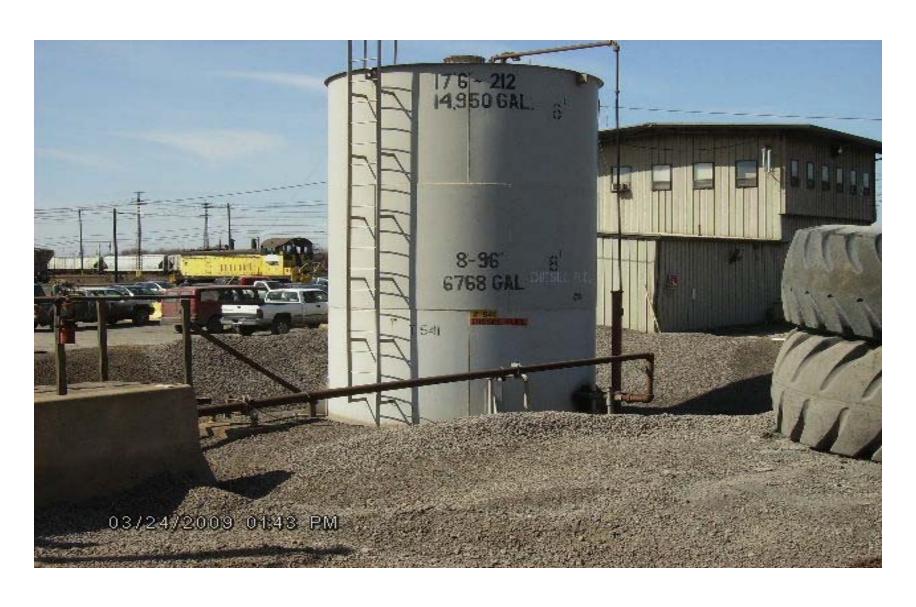

rklift Fueling Near Generator building



# Tank 406 Tin Mill No. 5 Coil Prep. West Side



#### Tank 407 Tin Mill Near PCR room



## Tank 434 No. 1 Shop



#### Tank 435 HSM Oil House



# Tank 447 Coated Products East of No. 1 Line



## Tank 448 Coated Products East of No. 1 Line



## Tank 491 Coated Products North of No. 3 Line



#### Tanks 493 and 494 Plant Garage



#### Tank 510 South of No. 4 Coating Line



#### Tank 522 West of No. 4 Coating Line



## Tank 523 West of No.4 Coating Line



#### Tank 524 North of No. 4 Coating Line



## Tank 526 Roll Shop TD 248



# Tank 532 Coated Products North of No. 1 Line



# Tank 533 Coated Products Little Willie Stripper



## Tank 534 Back Up roll Shop



# Tank 535 Coated Products East of No. 1 Line



## Tank 541 Slab Hauler Shop



## Tank 543 Slab Hauler Shop



## Tank 546 Slab Hauler Shop



## Tank 547 Slab Hauler Shop



## Tank 548 Slab Hauler Shop



#### Tank 554 No. 2 ME&Y Shop



### Tank 555 No. 2 ME&Y Shop



### Tank 556 No. 2 ME&Y Shop



## Tank 557 No. 2 ME&Y Shop



### Tank 558 Slab Hauler Repair Shop



#### Tank 559 Slab hauler Repair Shop



### Tank 560 Slab Hauler Repair Shop



### Tank 561 Slab Hauler Repair Shop



#### Tank 563 Caster



#### Tank 564 HCWWTP Used Oil



#### Tank 565 HCWWTP Used Oil



## Tank 700 NCM Pickler Entry



#### Tank 703 NCM Pickler Scale Breaker



#### Tank 705 NCM Tandem Oil Pit



#### Tank 706 NCM Tandem Oil Pit



#### Tank 709 NCM Box Anneal



#### Tank 710 NCM Tandem Mill



#### Tank 712 NCM Oil House



#### Tank 713 NCM SP NE Corner



#### Tank 714