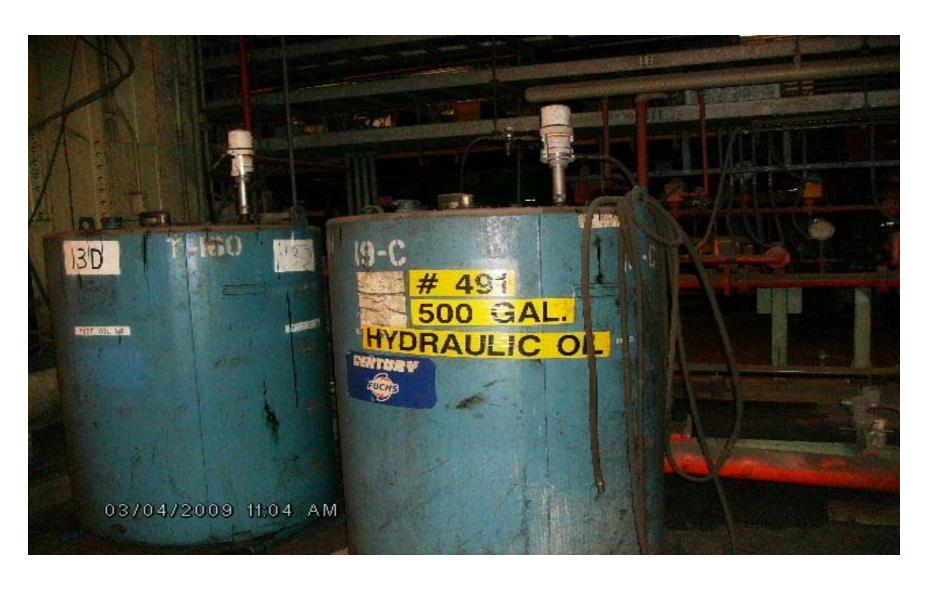

| Tank Number                   | Tank Location                                     | Maximum Capacity      | Product Stored                           | <u>Status</u>                                                                                                                        |
|-------------------------------|---------------------------------------------------|-----------------------|------------------------------------------|--------------------------------------------------------------------------------------------------------------------------------------|
| 49                            | Unknown                                           | Unknown               | Unknown                                  | Unknown                                                                                                                              |
| 50                            | Unknown                                           | Unknown               | Unknown                                  | Unknown                                                                                                                              |
| 51                            | Unknown                                           | Unknown               | Unknown                                  | Unknown                                                                                                                              |
| 52                            | HSM PUMPHOUSE                                     | 125,000               | No. 6 Oil                                | At the site as of July 25, 2007                                                                                                      |
| 53                            | HSM PUMPHOUSE                                     | 125,000               | No. 6 Oil                                | At the site as of July 25, 2007                                                                                                      |
| 54                            | N. End 56" HSM                                    | 8,000                 | No. 2 Oil                                | At the property as of 11/29/2004                                                                                                     |
| 55                            | Plate Mill 3-4 High                               | 1,500                 | Gear Lube 47J                            |                                                                                                                                      |
| 56                            | Plate Mill 3-4 High                               | 1,500                 | Gear Lube 47J                            |                                                                                                                                      |
| 57                            | Plate Mill 3-4 High                               | 1,000                 | EP Gear Lube                             | Listed in the permit as of 9/28/2004                                                                                                 |
| 58                            | Plate Mill 3-4 High                               | 1,000                 | Hydraulic Oil                            | Listed in the permit as of 9/28/2004                                                                                                 |
| 59                            | No. 1 Repair Shop                                 | 1,000                 | Paradene 46                              | •                                                                                                                                    |
| 60                            | No. 1 Repair Shop                                 | 1,000                 | Paradene 46                              |                                                                                                                                      |
| 61                            | No. 1 Repair Shop                                 | 250                   | Diesel Fuel                              | At the property as of 11/29/2004                                                                                                     |
| 62                            | Unknown                                           | Unknown               | Unknown                                  | Unknown                                                                                                                              |
| 63                            | Unknown                                           | Unknown               | Unknown                                  | Unknown                                                                                                                              |
| 64                            | Unknown                                           | Unknown               | Unknown                                  | Unknown                                                                                                                              |
| 65                            | No. 1 Repair Shop                                 | 275                   | Dexron 2                                 | In Use by MCM Management for Used Oil as of February 2014                                                                            |
| 66                            | No. 1 Repair Shop                                 | 275                   | Gear Lube C80                            | In Use by MCM Management for Used Oil as of February 2014                                                                            |
| 67                            | No. 1 Repair Shop                                 | 500                   | Motor Oil                                | In Use by MCM Management for Used Oil as of February 2014                                                                            |
| 68                            | Unknown                                           | Unknown               | Unknown                                  | Unknown                                                                                                                              |
| 69                            | Unknown                                           | Unknown               | Unknown                                  | Unknown                                                                                                                              |
| 70                            | Unknown                                           | Unknown               | Unknown                                  | Unknown                                                                                                                              |
| 71                            | Unknown                                           | Unknown               | Unknown                                  | Unknown                                                                                                                              |
| 72                            | Unknown                                           | Unknown               | Unknown                                  | Unknown                                                                                                                              |
| 73                            | Unknown                                           | Unknown               | Unknown                                  | Unknown                                                                                                                              |
| 74                            | Pennwood Power                                    | 43,500                | Used Oil                                 | At the site as of July 25, 2007                                                                                                      |
| 75                            | Unknown                                           | Unknown               | Unknown                                  | Unknown                                                                                                                              |
| 76                            | Unknown                                           | Unknown               | Unknown                                  | Unknown                                                                                                                              |
| 77                            | Unknown                                           | Unknown               | Unknown                                  | Unknown                                                                                                                              |
| 78                            | Unknown                                           | Unknown               | Unknown                                  | Unknown                                                                                                                              |
| 79                            | No. 7SS Oil House                                 | 3,000 Lbs.            | Brooks Grease                            | At the property as of 11/29/2004                                                                                                     |
| 80                            | No. 7SS Oil House                                 | 3,000 Lbs.            | Brooks Grease                            | At the property as of 11/29/2004                                                                                                     |
| 81                            | No. 7SS Oil House                                 | 500                   | Tamolube                                 | At the site as of July 25, 2007                                                                                                      |
| 82                            | BF Stockhouse                                     | 2,800 Lbs.            | Tilley 1541 Grease                       | At the property as of 11/29/2004                                                                                                     |
| 83                            | BF Stockhouse                                     | 2,800 Lbs.            | Tilley 1541 Grease                       | At the property as of 11/29/2004                                                                                                     |
| 84                            | Unknown                                           | Unknown               | Unknown                                  | Unknown                                                                                                                              |
| 85                            | L Mech. Yard                                      | 275                   | Motor Oil 15W40                          | At the property as of 11/29/2004                                                                                                     |
| 86                            | L Mech. Yard                                      | 275                   | Paradene 46AW                            | At the property as of 11/29/2004  At the property as of 11/29/2004                                                                   |
| 87                            | L Mech. Yard                                      | 500                   | Diesel Fuel                              | At the property as of 11/29/2004  At the property as of 11/29/2004                                                                   |
| 88                            | Unknown                                           | Unknown               | Unknown                                  | Unknown                                                                                                                              |
| 89                            | Unknown                                           | Unknown               | Unknown                                  | Unknown                                                                                                                              |
| 90                            | Unknown                                           | Unknown               | Unknown                                  | Unknown                                                                                                                              |
| 91                            | Unknown                                           | Unknown               | Unknown                                  | Unknown                                                                                                                              |
| 92                            | HSM Oil House                                     | 500                   | Motor Oil 12-D                           | At the site as of May 18, 2010 operated by Severstal Sparrows Pt.                                                                    |
| 93                            | HSM Oil House                                     | 500                   | Tamolube 49J                             | At the site as of May 18, 2010 operated by Severstal Sparrows Pt.  At the site as of May 18, 2010 operated by Severstal Sparrows Pt. |
| 94                            | Unknown                                           | Unknown               | Unknown                                  | Unknown                                                                                                                              |
| 95                            | HSM Oil House                                     | 2,000                 | Chevron 35C                              | At the site as of May 18, 2010 operated by Severstal Sparrows Pt.                                                                    |
| 96                            | Unknown                                           | Unknown               | Unknown                                  | Unknown                                                                                                                              |
|                               | Unknown                                           | Unknown               | Unknown                                  | Unknown                                                                                                                              |
| <b>07</b> l                   |                                                   | Unknown               | Unknown                                  | Unknown                                                                                                                              |
| 97<br>98                      | II Inknown                                        | OHRHOWH I             |                                          |                                                                                                                                      |
| 98                            | Unknown                                           | Unknown               | l Inknown                                | II Inknown                                                                                                                           |
| 98<br>99                      | Unknown                                           | Unknown               | Unknown                                  | Unknown At the property as of 11/29/2004                                                                                             |
| 98<br>99<br>100               | Unknown<br>CSM 56" Mill                           | 500                   | Texaco 47J                               | At the property as of 11/29/2004                                                                                                     |
| 98<br>99<br>100<br>101        | Unknown CSM 56" Mill CSM 56" Mill                 | 500<br>1,000          | Texaco 47J<br>Texaco 47J                 | At the property as of 11/29/2004 At the property as of 11/29/2004                                                                    |
| 98<br>99<br>100<br>101<br>102 | Unknown CSM 56" Mill CSM 56" Mill Tandem Mill 56" | 500<br>1,000<br>1,500 | Texaco 47J<br>Texaco 47J<br>Quaker 61AUS | At the property as of 11/29/2004 At the property as of 11/29/2004 At the property as of 11/29/2004                                   |
| 98<br>99<br>100<br>101        | Unknown CSM 56" Mill CSM 56" Mill                 | 500<br>1,000          | Texaco 47J<br>Texaco 47J                 | At the property as of 11/29/2004 At the property as of 11/29/2004                                                                    |