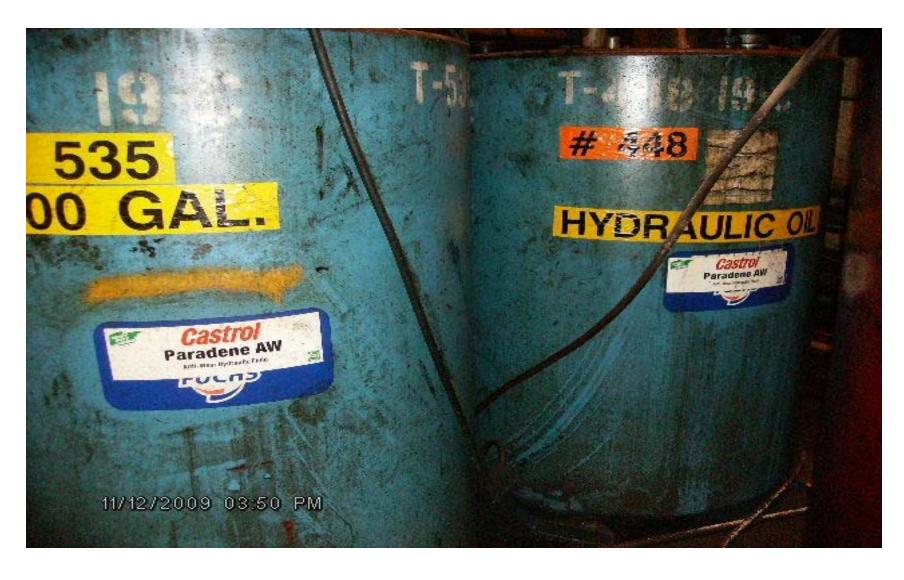

| Tank Number                   | Tank Location                                     | Maximum Capacity      | Product Stored                           | <u>Status</u>                                                                                                                        |
|-------------------------------|---------------------------------------------------|-----------------------|------------------------------------------|--------------------------------------------------------------------------------------------------------------------------------------|
| 49                            | Unknown                                           | Unknown               | Unknown                                  | Unknown                                                                                                                              |
| 50                            | Unknown                                           | Unknown               | Unknown                                  | Unknown                                                                                                                              |
| 51                            | Unknown                                           | Unknown               | Unknown                                  | Unknown                                                                                                                              |
| 52                            | HSM PUMPHOUSE                                     | 125,000               | No. 6 Oil                                | At the site as of July 25, 2007                                                                                                      |
| 53                            | HSM PUMPHOUSE                                     | 125,000               | No. 6 Oil                                | At the site as of July 25, 2007                                                                                                      |
| 54                            | N. End 56" HSM                                    | 8,000                 | No. 2 Oil                                | At the property as of 11/29/2004                                                                                                     |
| 55                            | Plate Mill 3-4 High                               | 1,500                 | Gear Lube 47J                            |                                                                                                                                      |
| 56                            | Plate Mill 3-4 High                               | 1,500                 | Gear Lube 47J                            |                                                                                                                                      |
| 57                            | Plate Mill 3-4 High                               | 1,000                 | EP Gear Lube                             | Listed in the permit as of 9/28/2004                                                                                                 |
| 58                            | Plate Mill 3-4 High                               | 1,000                 | Hydraulic Oil                            | Listed in the permit as of 9/28/2004                                                                                                 |
| 59                            | No. 1 Repair Shop                                 | 1,000                 | Paradene 46                              | •                                                                                                                                    |
| 60                            | No. 1 Repair Shop                                 | 1,000                 | Paradene 46                              |                                                                                                                                      |
| 61                            | No. 1 Repair Shop                                 | 250                   | Diesel Fuel                              | At the property as of 11/29/2004                                                                                                     |
| 62                            | Unknown                                           | Unknown               | Unknown                                  | Unknown                                                                                                                              |
| 63                            | Unknown                                           | Unknown               | Unknown                                  | Unknown                                                                                                                              |
| 64                            | Unknown                                           | Unknown               | Unknown                                  | Unknown                                                                                                                              |
| 65                            | No. 1 Repair Shop                                 | 275                   | Dexron 2                                 | In Use by MCM Management for Used Oil as of February 2014                                                                            |
| 66                            | No. 1 Repair Shop                                 | 275                   | Gear Lube C80                            | In Use by MCM Management for Used Oil as of February 2014                                                                            |
| 67                            | No. 1 Repair Shop                                 | 500                   | Motor Oil                                | In Use by MCM Management for Used Oil as of February 2014                                                                            |
| 68                            | Unknown                                           | Unknown               | Unknown                                  | Unknown                                                                                                                              |
| 69                            | Unknown                                           | Unknown               | Unknown                                  | Unknown                                                                                                                              |
| 70                            | Unknown                                           | Unknown               | Unknown                                  | Unknown                                                                                                                              |
| 71                            | Unknown                                           | Unknown               | Unknown                                  | Unknown                                                                                                                              |
| 72                            | Unknown                                           | Unknown               | Unknown                                  | Unknown                                                                                                                              |
| 73                            | Unknown                                           | Unknown               | Unknown                                  | Unknown                                                                                                                              |
| 74                            | Pennwood Power                                    | 43,500                | Used Oil                                 | At the site as of July 25, 2007                                                                                                      |
| 75                            | Unknown                                           | Unknown               | Unknown                                  | Unknown                                                                                                                              |
| 76                            | Unknown                                           | Unknown               | Unknown                                  | Unknown                                                                                                                              |
| 77                            | Unknown                                           | Unknown               | Unknown                                  | Unknown                                                                                                                              |
| 78                            | Unknown                                           | Unknown               | Unknown                                  | Unknown                                                                                                                              |
| 79                            | No. 7SS Oil House                                 | 3,000 Lbs.            | Brooks Grease                            | At the property as of 11/29/2004                                                                                                     |
| 80                            | No. 7SS Oil House                                 | 3,000 Lbs.            | Brooks Grease                            | At the property as of 11/29/2004                                                                                                     |
| 81                            | No. 7SS Oil House                                 | 500                   | Tamolube                                 | At the site as of July 25, 2007                                                                                                      |
| 82                            | BF Stockhouse                                     | 2,800 Lbs.            | Tilley 1541 Grease                       | At the property as of 11/29/2004                                                                                                     |
| 83                            | BF Stockhouse                                     | 2,800 Lbs.            | Tilley 1541 Grease                       | At the property as of 11/29/2004                                                                                                     |
| 84                            | Unknown                                           | Unknown               | Unknown                                  | Unknown                                                                                                                              |
| 85                            | L Mech. Yard                                      | 275                   | Motor Oil 15W40                          | At the property as of 11/29/2004                                                                                                     |
| 86                            | L Mech. Yard                                      | 275                   | Paradene 46AW                            | At the property as of 11/29/2004  At the property as of 11/29/2004                                                                   |
| 87                            | L Mech. Yard                                      | 500                   | Diesel Fuel                              | At the property as of 11/29/2004  At the property as of 11/29/2004                                                                   |
| 88                            | Unknown                                           | Unknown               | Unknown                                  | Unknown                                                                                                                              |
| 89                            | Unknown                                           | Unknown               | Unknown                                  | Unknown                                                                                                                              |
| 90                            | Unknown                                           | Unknown               | Unknown                                  | Unknown                                                                                                                              |
| 91                            | Unknown                                           | Unknown               | Unknown                                  | Unknown                                                                                                                              |
| 92                            | HSM Oil House                                     | 500                   | Motor Oil 12-D                           | At the site as of May 18, 2010 operated by Severstal Sparrows Pt.                                                                    |
| 93                            | HSM Oil House                                     | 500                   | Tamolube 49J                             | At the site as of May 18, 2010 operated by Severstal Sparrows Pt.  At the site as of May 18, 2010 operated by Severstal Sparrows Pt. |
| 94                            | Unknown                                           | Unknown               | Unknown                                  | Unknown                                                                                                                              |
| 95                            | HSM Oil House                                     | 2,000                 | Chevron 35C                              | At the site as of May 18, 2010 operated by Severstal Sparrows Pt.                                                                    |
| 96                            | Unknown                                           | Unknown               | Unknown                                  | Unknown                                                                                                                              |
|                               | Unknown                                           | Unknown               | Unknown                                  | Unknown                                                                                                                              |
| <b>07</b> l                   |                                                   | Unknown               | Unknown                                  | Unknown                                                                                                                              |
| 97<br>98                      | II Inknown                                        | OHRHOWH I             |                                          |                                                                                                                                      |
| 98                            | Unknown                                           | Unknown               | l Inknown                                | II Inknown                                                                                                                           |
| 98<br>99                      | Unknown                                           | Unknown               | Unknown                                  | Unknown At the property as of 11/29/2004                                                                                             |
| 98<br>99<br>100               | Unknown<br>CSM 56" Mill                           | 500                   | Texaco 47J                               | At the property as of 11/29/2004                                                                                                     |
| 98<br>99<br>100<br>101        | Unknown CSM 56" Mill CSM 56" Mill                 | 500<br>1,000          | Texaco 47J<br>Texaco 47J                 | At the property as of 11/29/2004 At the property as of 11/29/2004                                                                    |
| 98<br>99<br>100<br>101<br>102 | Unknown CSM 56" Mill CSM 56" Mill Tandem Mill 56" | 500<br>1,000<br>1,500 | Texaco 47J<br>Texaco 47J<br>Quaker 61AUS | At the property as of 11/29/2004 At the property as of 11/29/2004 At the property as of 11/29/2004                                   |
| 98<br>99<br>100<br>101        | Unknown CSM 56" Mill CSM 56" Mill                 | 500<br>1,000          | Texaco 47J<br>Texaco 47J                 | At the property as of 11/29/2004 At the property as of 11/29/2004                                                                    |