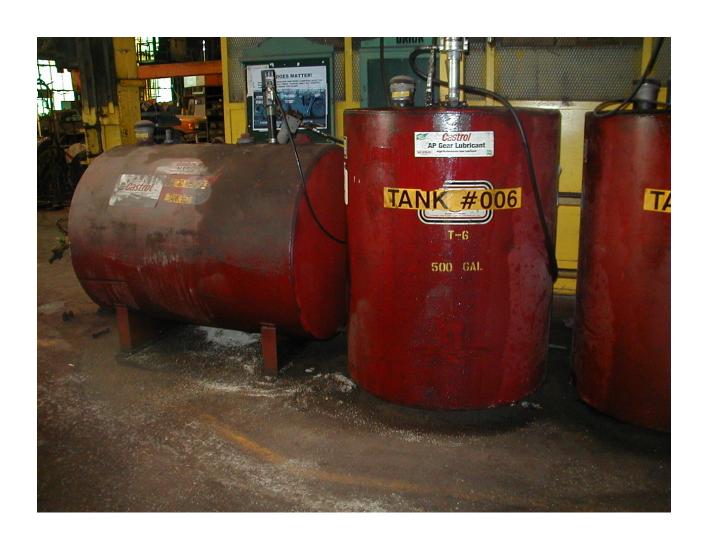

| Tank Number                   | Tank Location                                     | Maximum Capacity      | Product Stored                           | <u>Status</u>                                                                                                                        |
|-------------------------------|---------------------------------------------------|-----------------------|------------------------------------------|--------------------------------------------------------------------------------------------------------------------------------------|
| 49                            | Unknown                                           | Unknown               | Unknown                                  | Unknown                                                                                                                              |
| 50                            | Unknown                                           | Unknown               | Unknown                                  | Unknown                                                                                                                              |
| 51                            | Unknown                                           | Unknown               | Unknown                                  | Unknown                                                                                                                              |
| 52                            | HSM PUMPHOUSE                                     | 125,000               | No. 6 Oil                                | At the site as of July 25, 2007                                                                                                      |
| 53                            | HSM PUMPHOUSE                                     | 125,000               | No. 6 Oil                                | At the site as of July 25, 2007                                                                                                      |
| 54                            | N. End 56" HSM                                    | 8,000                 | No. 2 Oil                                | At the property as of 11/29/2004                                                                                                     |
| 55                            | Plate Mill 3-4 High                               | 1,500                 | Gear Lube 47J                            |                                                                                                                                      |
| 56                            | Plate Mill 3-4 High                               | 1,500                 | Gear Lube 47J                            |                                                                                                                                      |
| 57                            | Plate Mill 3-4 High                               | 1,000                 | EP Gear Lube                             | Listed in the permit as of 9/28/2004                                                                                                 |
| 58                            | Plate Mill 3-4 High                               | 1,000                 | Hydraulic Oil                            | Listed in the permit as of 9/28/2004                                                                                                 |
| 59                            | No. 1 Repair Shop                                 | 1,000                 | Paradene 46                              | •                                                                                                                                    |
| 60                            | No. 1 Repair Shop                                 | 1,000                 | Paradene 46                              |                                                                                                                                      |
| 61                            | No. 1 Repair Shop                                 | 250                   | Diesel Fuel                              | At the property as of 11/29/2004                                                                                                     |
| 62                            | Unknown                                           | Unknown               | Unknown                                  | Unknown                                                                                                                              |
| 63                            | Unknown                                           | Unknown               | Unknown                                  | Unknown                                                                                                                              |
| 64                            | Unknown                                           | Unknown               | Unknown                                  | Unknown                                                                                                                              |
| 65                            | No. 1 Repair Shop                                 | 275                   | Dexron 2                                 | In Use by MCM Management for Used Oil as of February 2014                                                                            |
| 66                            | No. 1 Repair Shop                                 | 275                   | Gear Lube C80                            | In Use by MCM Management for Used Oil as of February 2014                                                                            |
| 67                            | No. 1 Repair Shop                                 | 500                   | Motor Oil                                | In Use by MCM Management for Used Oil as of February 2014                                                                            |
| 68                            | Unknown                                           | Unknown               | Unknown                                  | Unknown                                                                                                                              |
| 69                            | Unknown                                           | Unknown               | Unknown                                  | Unknown                                                                                                                              |
| 70                            | Unknown                                           | Unknown               | Unknown                                  | Unknown                                                                                                                              |
| 71                            | Unknown                                           | Unknown               | Unknown                                  | Unknown                                                                                                                              |
| 72                            | Unknown                                           | Unknown               | Unknown                                  | Unknown                                                                                                                              |
| 73                            | Unknown                                           | Unknown               | Unknown                                  | Unknown                                                                                                                              |
| 74                            | Pennwood Power                                    | 43,500                | Used Oil                                 | At the site as of July 25, 2007                                                                                                      |
| 75                            | Unknown                                           | Unknown               | Unknown                                  | Unknown                                                                                                                              |
| 76                            | Unknown                                           | Unknown               | Unknown                                  | Unknown                                                                                                                              |
| 77                            | Unknown                                           | Unknown               | Unknown                                  | Unknown                                                                                                                              |
| 78                            | Unknown                                           | Unknown               | Unknown                                  | Unknown                                                                                                                              |
| 79                            | No. 7SS Oil House                                 | 3,000 Lbs.            | Brooks Grease                            | At the property as of 11/29/2004                                                                                                     |
| 80                            | No. 7SS Oil House                                 | 3,000 Lbs.            | Brooks Grease                            | At the property as of 11/29/2004                                                                                                     |
| 81                            | No. 7SS Oil House                                 | 500                   | Tamolube                                 | At the site as of July 25, 2007                                                                                                      |
| 82                            | BF Stockhouse                                     | 2,800 Lbs.            | Tilley 1541 Grease                       | At the property as of 11/29/2004                                                                                                     |
| 83                            | BF Stockhouse                                     | 2,800 Lbs.            | Tilley 1541 Grease                       | At the property as of 11/29/2004                                                                                                     |
| 84                            | Unknown                                           | Unknown               | Unknown                                  | Unknown                                                                                                                              |
| 85                            | L Mech. Yard                                      | 275                   | Motor Oil 15W40                          | At the property as of 11/29/2004                                                                                                     |
| 86                            | L Mech. Yard                                      | 275                   | Paradene 46AW                            | At the property as of 11/29/2004  At the property as of 11/29/2004                                                                   |
| 87                            | L Mech. Yard                                      | 500                   | Diesel Fuel                              | At the property as of 11/29/2004  At the property as of 11/29/2004                                                                   |
| 88                            | Unknown                                           | Unknown               | Unknown                                  | Unknown                                                                                                                              |
| 89                            | Unknown                                           | Unknown               | Unknown                                  | Unknown                                                                                                                              |
| 90                            | Unknown                                           | Unknown               | Unknown                                  | Unknown                                                                                                                              |
| 91                            | Unknown                                           | Unknown               | Unknown                                  | Unknown                                                                                                                              |
| 92                            | HSM Oil House                                     | 500                   | Motor Oil 12-D                           | At the site as of May 18, 2010 operated by Severstal Sparrows Pt.                                                                    |
| 93                            | HSM Oil House                                     | 500                   | Tamolube 49J                             | At the site as of May 18, 2010 operated by Severstal Sparrows Pt.  At the site as of May 18, 2010 operated by Severstal Sparrows Pt. |
| 94                            | Unknown                                           | Unknown               | Unknown                                  | Unknown                                                                                                                              |
| 95                            | HSM Oil House                                     | 2,000                 | Chevron 35C                              | At the site as of May 18, 2010 operated by Severstal Sparrows Pt.                                                                    |
| 96                            | Unknown                                           | Unknown               | Unknown                                  | Unknown                                                                                                                              |
|                               | Unknown                                           | Unknown               | Unknown                                  | Unknown                                                                                                                              |
| <b>07</b> l                   |                                                   | Unknown               | Unknown                                  | Unknown                                                                                                                              |
| 97<br>98                      | II Inknown                                        | OHRHOWH I             |                                          |                                                                                                                                      |
| 98                            | Unknown                                           | Unknown               | l Inknown                                | II Inknown                                                                                                                           |
| 98<br>99                      | Unknown                                           | Unknown               | Unknown                                  | Unknown At the property as of 11/29/2004                                                                                             |
| 98<br>99<br>100               | Unknown<br>CSM 56" Mill                           | 500                   | Texaco 47J                               | At the property as of 11/29/2004                                                                                                     |
| 98<br>99<br>100<br>101        | Unknown CSM 56" Mill CSM 56" Mill                 | 500<br>1,000          | Texaco 47J<br>Texaco 47J                 | At the property as of 11/29/2004 At the property as of 11/29/2004                                                                    |
| 98<br>99<br>100<br>101<br>102 | Unknown CSM 56" Mill CSM 56" Mill Tandem Mill 56" | 500<br>1,000<br>1,500 | Texaco 47J<br>Texaco 47J<br>Quaker 61AUS | At the property as of 11/29/2004 At the property as of 11/29/2004 At the property as of 11/29/2004                                   |
| 98<br>99<br>100<br>101        | Unknown CSM 56" Mill CSM 56" Mill                 | 500<br>1,000          | Texaco 47J<br>Texaco 47J                 | At the property as of 11/29/2004 At the property as of 11/29/2004                                                                    |