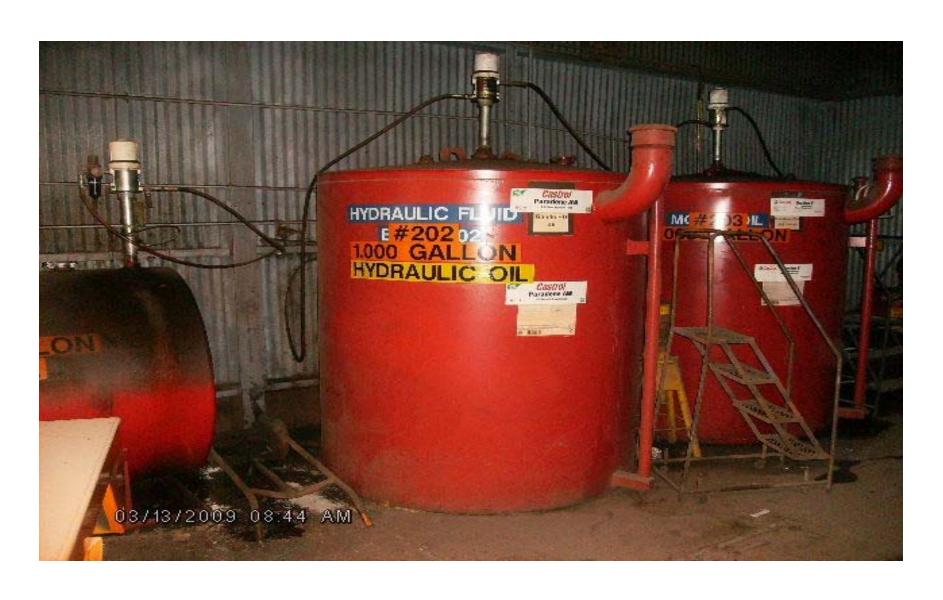

Please return all enclosed documents with the additional items requested above.

Please note that Baltimore County does not bill for ambulances services.

For complete instructions please visit www.baltimorecountymd.gov/firerecords.