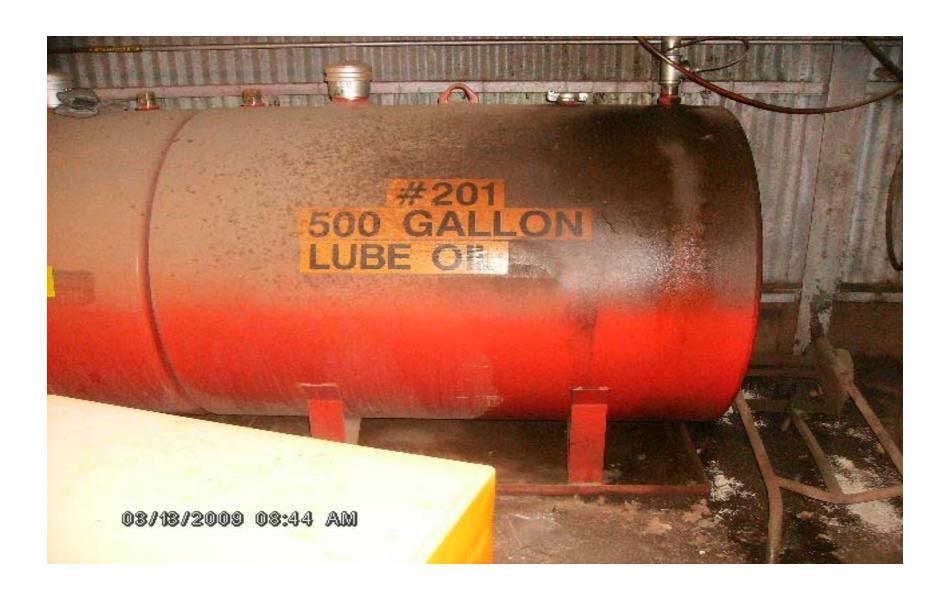

Please return all enclosed documents with the additional items requested above.

Please note that Baltimore County does not bill for ambulances services.

For complete instructions please visit www.baltimorecountymd.gov/firerecords.