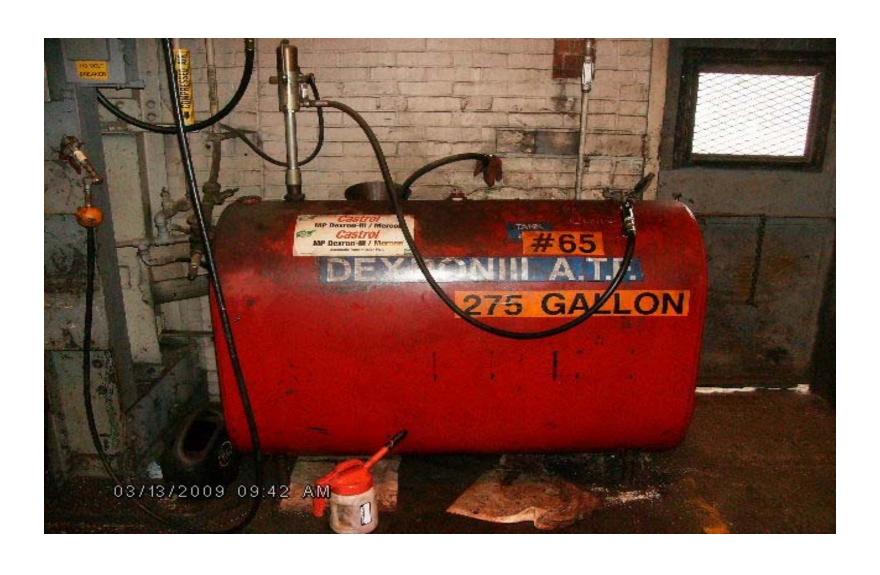

| Tank Number                   | Tank Location                                     | Maximum Capacity      | Product Stored                           | <u>Status</u>                                                                                                                        |
|-------------------------------|---------------------------------------------------|-----------------------|------------------------------------------|--------------------------------------------------------------------------------------------------------------------------------------|
| 49                            | Unknown                                           | Unknown               | Unknown                                  | Unknown                                                                                                                              |
| 50                            | Unknown                                           | Unknown               | Unknown                                  | Unknown                                                                                                                              |
| 51                            | Unknown                                           | Unknown               | Unknown                                  | Unknown                                                                                                                              |
| 52                            | HSM PUMPHOUSE                                     | 125,000               | No. 6 Oil                                | At the site as of July 25, 2007                                                                                                      |
| 53                            | HSM PUMPHOUSE                                     | 125,000               | No. 6 Oil                                | At the site as of July 25, 2007                                                                                                      |
| 54                            | N. End 56" HSM                                    | 8,000                 | No. 2 Oil                                | At the property as of 11/29/2004                                                                                                     |
| 55                            | Plate Mill 3-4 High                               | 1,500                 | Gear Lube 47J                            |                                                                                                                                      |
| 56                            | Plate Mill 3-4 High                               | 1,500                 | Gear Lube 47J                            |                                                                                                                                      |
| 57                            | Plate Mill 3-4 High                               | 1,000                 | EP Gear Lube                             | Listed in the permit as of 9/28/2004                                                                                                 |
| 58                            | Plate Mill 3-4 High                               | 1,000                 | Hydraulic Oil                            | Listed in the permit as of 9/28/2004                                                                                                 |
| 59                            | No. 1 Repair Shop                                 | 1,000                 | Paradene 46                              | •                                                                                                                                    |
| 60                            | No. 1 Repair Shop                                 | 1,000                 | Paradene 46                              |                                                                                                                                      |
| 61                            | No. 1 Repair Shop                                 | 250                   | Diesel Fuel                              | At the property as of 11/29/2004                                                                                                     |
| 62                            | Unknown                                           | Unknown               | Unknown                                  | Unknown                                                                                                                              |
| 63                            | Unknown                                           | Unknown               | Unknown                                  | Unknown                                                                                                                              |
| 64                            | Unknown                                           | Unknown               | Unknown                                  | Unknown                                                                                                                              |
| 65                            | No. 1 Repair Shop                                 | 275                   | Dexron 2                                 | In Use by MCM Management for Used Oil as of February 2014                                                                            |
| 66                            | No. 1 Repair Shop                                 | 275                   | Gear Lube C80                            | In Use by MCM Management for Used Oil as of February 2014                                                                            |
| 67                            | No. 1 Repair Shop                                 | 500                   | Motor Oil                                | In Use by MCM Management for Used Oil as of February 2014                                                                            |
| 68                            | Unknown                                           | Unknown               | Unknown                                  | Unknown                                                                                                                              |
| 69                            | Unknown                                           | Unknown               | Unknown                                  | Unknown                                                                                                                              |
| 70                            | Unknown                                           | Unknown               | Unknown                                  | Unknown                                                                                                                              |
| 71                            | Unknown                                           | Unknown               | Unknown                                  | Unknown                                                                                                                              |
| 72                            | Unknown                                           | Unknown               | Unknown                                  | Unknown                                                                                                                              |
| 73                            | Unknown                                           | Unknown               | Unknown                                  | Unknown                                                                                                                              |
| 74                            | Pennwood Power                                    | 43,500                | Used Oil                                 | At the site as of July 25, 2007                                                                                                      |
| 75                            | Unknown                                           | Unknown               | Unknown                                  | Unknown                                                                                                                              |
| 76                            | Unknown                                           | Unknown               | Unknown                                  | Unknown                                                                                                                              |
| 77                            | Unknown                                           | Unknown               | Unknown                                  | Unknown                                                                                                                              |
| 78                            | Unknown                                           | Unknown               | Unknown                                  | Unknown                                                                                                                              |
| 79                            | No. 7SS Oil House                                 | 3,000 Lbs.            | Brooks Grease                            | At the property as of 11/29/2004                                                                                                     |
| 80                            | No. 7SS Oil House                                 | 3,000 Lbs.            | Brooks Grease                            | At the property as of 11/29/2004                                                                                                     |
| 81                            | No. 7SS Oil House                                 | 500                   | Tamolube                                 | At the site as of July 25, 2007                                                                                                      |
| 82                            | BF Stockhouse                                     | 2,800 Lbs.            | Tilley 1541 Grease                       | At the property as of 11/29/2004                                                                                                     |
| 83                            | BF Stockhouse                                     | 2,800 Lbs.            | Tilley 1541 Grease                       | At the property as of 11/29/2004                                                                                                     |
| 84                            | Unknown                                           | Unknown               | Unknown                                  | Unknown                                                                                                                              |
| 85                            | L Mech. Yard                                      | 275                   | Motor Oil 15W40                          | At the property as of 11/29/2004                                                                                                     |
| 86                            | L Mech. Yard                                      | 275                   | Paradene 46AW                            | At the property as of 11/29/2004  At the property as of 11/29/2004                                                                   |
| 87                            | L Mech. Yard                                      | 500                   | Diesel Fuel                              | At the property as of 11/29/2004  At the property as of 11/29/2004                                                                   |
| 88                            | Unknown                                           | Unknown               | Unknown                                  | Unknown                                                                                                                              |
| 89                            | Unknown                                           | Unknown               | Unknown                                  | Unknown                                                                                                                              |
| 90                            | Unknown                                           | Unknown               | Unknown                                  | Unknown                                                                                                                              |
| 91                            | Unknown                                           | Unknown               | Unknown                                  | Unknown                                                                                                                              |
| 92                            | HSM Oil House                                     | 500                   | Motor Oil 12-D                           | At the site as of May 18, 2010 operated by Severstal Sparrows Pt.                                                                    |
| 93                            | HSM Oil House                                     | 500                   | Tamolube 49J                             | At the site as of May 18, 2010 operated by Severstal Sparrows Pt.  At the site as of May 18, 2010 operated by Severstal Sparrows Pt. |
| 94                            | Unknown                                           | Unknown               | Unknown                                  | Unknown                                                                                                                              |
| 95                            | HSM Oil House                                     | 2,000                 | Chevron 35C                              | At the site as of May 18, 2010 operated by Severstal Sparrows Pt.                                                                    |
| 96                            | Unknown                                           | Unknown               | Unknown                                  | Unknown                                                                                                                              |
|                               | Unknown                                           | Unknown               | Unknown                                  | Unknown                                                                                                                              |
| <b>07</b> l                   |                                                   | Unknown               | Unknown                                  | Unknown                                                                                                                              |
| 97<br>98                      | II Inknown                                        | OHRHOWH I             |                                          |                                                                                                                                      |
| 98                            | Unknown                                           | Unknown               | l Inknown                                | II Inknown                                                                                                                           |
| 98<br>99                      | Unknown                                           | Unknown               | Unknown                                  | Unknown At the property as of 11/29/2004                                                                                             |
| 98<br>99<br>100               | Unknown<br>CSM 56" Mill                           | 500                   | Texaco 47J                               | At the property as of 11/29/2004                                                                                                     |
| 98<br>99<br>100<br>101        | Unknown CSM 56" Mill CSM 56" Mill                 | 500<br>1,000          | Texaco 47J<br>Texaco 47J                 | At the property as of 11/29/2004 At the property as of 11/29/2004                                                                    |
| 98<br>99<br>100<br>101<br>102 | Unknown CSM 56" Mill CSM 56" Mill Tandem Mill 56" | 500<br>1,000<br>1,500 | Texaco 47J<br>Texaco 47J<br>Quaker 61AUS | At the property as of 11/29/2004 At the property as of 11/29/2004 At the property as of 11/29/2004                                   |
| 98<br>99<br>100<br>101        | Unknown CSM 56" Mill CSM 56" Mill                 | 500<br>1,000          | Texaco 47J<br>Texaco 47J                 | At the property as of 11/29/2004 At the property as of 11/29/2004                                                                    |